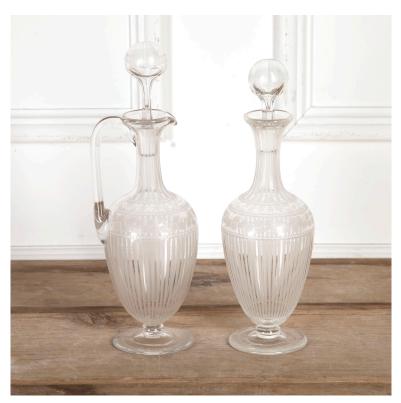

## Pair of Victorian Etched Glass Claret Jugs **£575.00**

W: 10 cm (3 15/16") H: 34 cm (13 3/8")

D: 0 cm

Beautiful pair of 19th Century urn-shaped glass decanters with ribbed etched and floral garland bodies.

Both decanters stand on etched pedestal bases with stylish elongated necks, one with a high loop handle and spout. Both have matching original stoppers.

A superb quality glass that shall continue to age beautifully.

Materials & Techniques: Engraved, Etched, Glass

Condition: Excellent Period: 19th Cent

Gloucestershire GL8 8AQ **T:** 01666 505 111

Babdown Airfield, Gloucestershire GL8 8YL T: 01666 503970/502199