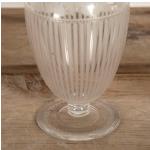

## Pair of Victorian Etched Glass Claret Jugs **£575.00**

W: 10 cm (3 15/16") H: 34 cm (13 3/8")

D: 0 cm

Beautiful pair of 19th Century urn-shaped glass decanters with ribbed etched and floral garland bodies.

Both decanters stand on etched pedestal bases with stylish elongated necks, one with a high loop handle and spout. Both have matching original stoppers.

A superb quality glass that shall continue to age beautifully.

Materials & Techniques: Engraved, Etched, Glass

Condition: Excellent Period: 19th Cent

Gloucestershire GL8 8AQ **T:** 01666 505 111

Babdown Airfield, Gloucestershire GL8 8YL T: 01666 503970/502199