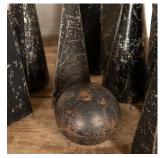

## Collection of Eleven Geometric Shapes £1,295.00

W: 10 cm (3 15/16") H: 30 cm (11 13/16") D: 10 cm (3 15/16")

Wonderful set of 11 Mid-Century geometric shapes.

Formerly a teacher's resource, this collection looks wonderful clustered together for impact. Equally, they could be used for their original purpose or for part of a wider project.

They are made from zinc and have their original distressed, black and red paintwork throughout.

A great range of shapes.

Materials & Techniques: Zinc
Condition: Good
Period: 20th Cent