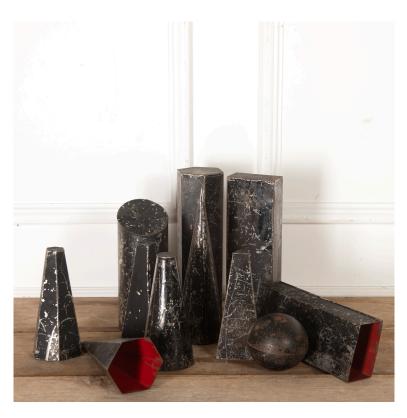

## Collection of Eleven Geometric Shapes £1,295.00

W: 10 cm (3 15/16") H: 30 cm (11 13/16") D: 10 cm (3 15/16")

Wonderful set of 11 Mid-Century geometric shapes.

Formerly a teacher's resource, this collection looks wonderful clustered together for impact. Equally, they could be used for their original purpose or for part of a wider project.

They are made from zinc and have their original distressed, black and red paintwork throughout.

A great range of shapes.

Materials & Techniques: Zinc
Condition: Good
Period: 20th Cent