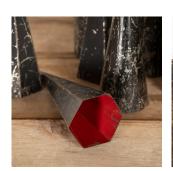

## Collection of Eleven Geometric Shapes £1,295.00

W: 10 cm (3 15/16") H: 30 cm (11 13/16") D: 10 cm (3 15/16")

Wonderful set of 11 Mid-Century geometric shapes.

Formerly a teacher's resource, this collection looks wonderful clustered together for impact. Equally, they could be used for their original purpose or for part of a wider project.

They are made from zinc and have their original distressed, black and red paintwork throughout.

A great range of shapes.

Materials & Techniques: Zinc
Condition: Good
Period: 20th Cent