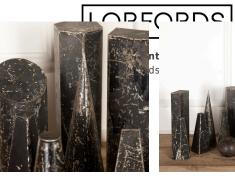

## Collection of Eleven Geometric Shapes £1,295.00

W: 10 cm (3 15/16") H: 30 cm (11 13/16") D: 10 cm (3 15/16")

Wonderful set of 11 Mid-Century geometric shapes.

Formerly a teacher's resource, this collection looks wonderful clustered together for impact. Equally, they could be used for their original purpose or for part of a wider project.

They are made from zinc and have their original distressed, black and red paintwork throughout.

A great range of shapes.

Materials & Techniques: Zinc
Condition: Good
Period: 20th Cent