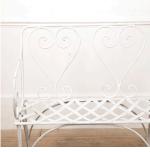

## 19th Century White Iron French Garden Seat £3,300.00

W: 152 cm (59 13/16") H: 86 cm (33 7/8") D: 40 cm (15 3/4")

Lovely 19th Century French wrought iron garden seat, circa 1880.

This wonderful seat has heart-shaped motifs to the back and a flat iron latticed seat.

It is in excellent condition with remains of old white paint.

Materials & Techniques: ['280']
Condition: excellent
Period: 19th Cent

30 Long Street, Tetbury Gloucestershire GL8 8AQ **T:** 01666 505 111

Hangar One & Hangar Two Babdown Airfield, Gloucestershire GL8 8YL T: 01666 503970/502199