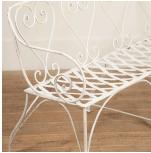

## 19th Century White Iron French Garden Seat £3,300.00

W: 152 cm (59 13/16") H: 86 cm (33 7/8") D: 40 cm (15 3/4")

Lovely 19th Century French wrought iron garden seat, circa 1880.

This wonderful seat has heart-shaped motifs to the back and a flat iron latticed seat.

It is in excellent condition with remains of old white paint.

Materials & Techniques: ['280']
Condition: excellent
Period: 19th Cent

30 Long Street, Tetbury Gloucestershire GL8 8AQ **T:** 01666 505 111

Hangar One & Hangar Two Babdown Airfield, Gloucestershire GL8 8YL T: 01666 503970/502199