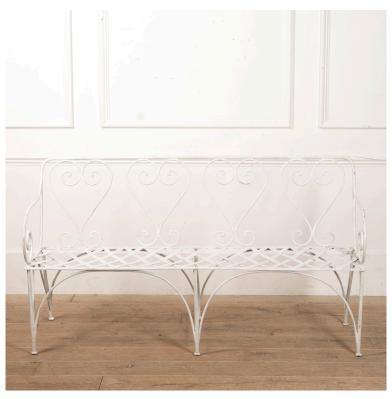

## 19th Century White Iron French Garden Seat £3,300.00

W: 152 cm (59 13/16") H: 86 cm (33 7/8") D: 40 cm (15 3/4")

Lovely 19th Century French wrought iron garden seat, circa 1880.

This wonderful seat has heart-shaped motifs to the back and a flat iron latticed seat.

It is in excellent condition with remains of old white paint.

Materials & Techniques: ['280']
Condition: excellent
Period: 19th Cent

30 Long Street, Tetbury Gloucestershire GL8 8AQ **T:** 01666 505 111

Hangar One & Hangar Two Babdown Airfield, Gloucestershire GL8 8YL T: 01666 503970/502199