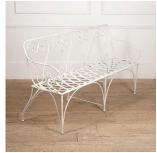

## 19th Century White Iron French Garden Seat £3,300.00

W: 152 cm (59 13/16") H: 86 cm (33 7/8") D: 40 cm (15 3/4")

Lovely 19th Century French wrought iron garden seat, circa 1880.

This wonderful seat has heart-shaped motifs to the back and a flat iron latticed seat.

It is in excellent condition with remains of old white paint.

Materials & Techniques: ['280']
Condition: excellent
Period: 19th Cent

30 Long Street, Tetbury Gloucestershire GL8 8AQ **T:** 01666 505 111

Hangar One & Hangar Two Babdown Airfield, Gloucestershire GL8 8YL T: 01666 503970/502199