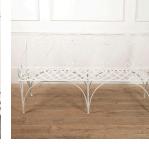

## 19th Century White Iron French Garden Seat £3,300.00

W: 152 cm (59 13/16") H: 86 cm (33 7/8") D: 40 cm (15 3/4")

Lovely 19th Century French wrought iron garden seat, circa 1880.

This wonderful seat has heart-shaped motifs to the back and a flat iron latticed seat.

It is in excellent condition with remains of old white paint.

Materials & Techniques: ['280']
Condition: excellent
Period: 19th Cent

30 Long Street, Tetbury Gloucestershire GL8 8AQ **T:** 01666 505 111

Hangar One & Hangar Two Babdown Airfield, Gloucestershire GL8 8YL T: 01666 503970/502199