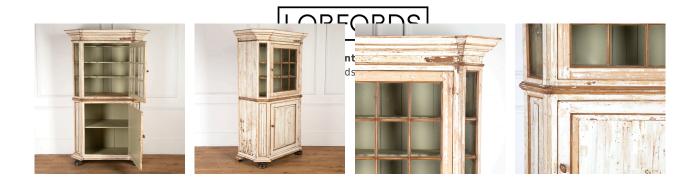

## Tall Belgian Glazed Cupboard **£2,850.00**

| W: | 102 cm (40 3/16") |
|----|-------------------|
| H: | 189 cm (74 7/16") |
| D: | 56 cm (22 1/16")  |

Wonderful 19th Century glazed cupboard.

This striking cupboard has been scraped back to reveal its original white finish. It is beautifully worn with few signs of structural repair that add to its charm and history.

It has three contoured shelves to the top and a singular door to the lower half that opens to a further shelf. Both doors open with a wooden turning latch and are painted in a 'pale eau de nil' on the inside.

The shape and design of this piece mean that it will offer useful storage in a kitchen or living area without imposing on the room!

| Materials & Techniques: | Pine      |
|-------------------------|-----------|
| Condition:              | Excellent |
| Period:                 | 19th Cent |