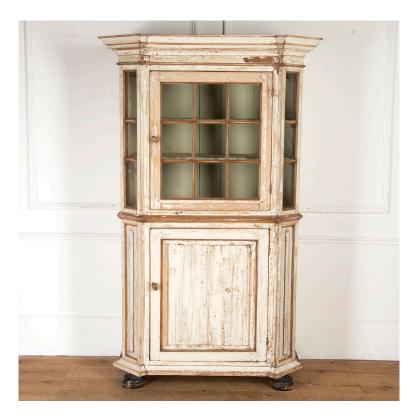

## Tall Belgian Glazed Cupboard **£2,850.00**

| W: | 102 cm (40 3/16") |
|----|-------------------|
| H: | 189 cm (74 7/16") |
| D: | 56 cm (22 1/16")  |

Wonderful 19th Century glazed cupboard.

This striking cupboard has been scraped back to reveal its original white finish. It is beautifully worn with few signs of structural repair that add to its charm and history.

It has three contoured shelves to the top and a singular door to the lower half that opens to a further shelf. Both doors open with a wooden turning latch and are painted in a 'pale eau de nil' on the inside.

The shape and design of this piece mean that it will offer useful storage in a kitchen or living area without imposing on the room!

| Materials & Techniques: | Pine      |
|-------------------------|-----------|
| Condition:              | Excellent |
| Period:                 | 19th Cent |