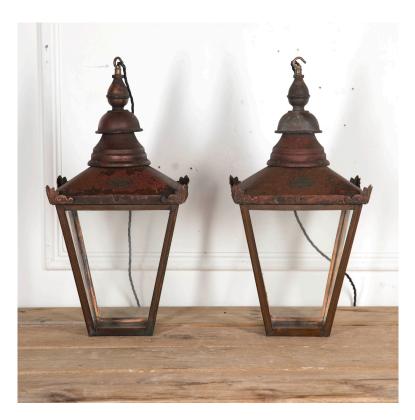

## Pair of 20th Century Copper Lanterns £3,000.00

W: 31 cm (12 3/16") H: 61 cm (25") D: 31 cm (12 3/16")

Pair of English copper lanterns.

Featuring a lovely original patina that has weathered beautifully over time. They are in very good condition, this is highlighted by the 'D.W. Windsor of Herts, England' maker's label to the front of each lantern.

Both have new glass sections that show no signs of wear. They are PAT tested and re-wired to UK standards.

These lanterns will make for a wonderful atmospheric decorative piece.

Materials & Techniques: Copper
Condition: Excellent
Period: 20th Cent