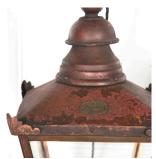

## Pair of 20th Century Copper Lanterns £3,000.00

W: 31 cm (12 3/16") H: 61 cm (25") D: 31 cm (12 3/16")

Pair of English copper lanterns.

Featuring a lovely original patina that has weathered beautifully over time. They are in very good condition, this is highlighted by the 'D.W. Windsor of Herts, England' maker's label to the front of each lantern.

Both have new glass sections that show no signs of wear. They are PAT tested and re-wired to UK standards.

These lanterns will make for a wonderful atmospheric decorative piece.

Materials & Techniques: Copper
Condition: Excellent
Period: 20th Cent