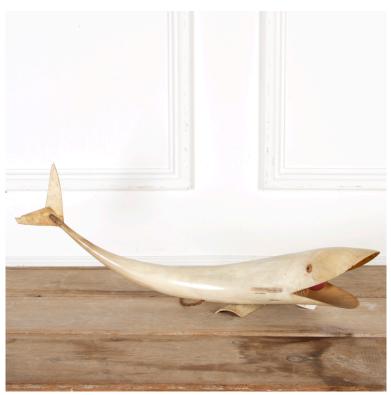

## Carved Cow Horn Table Lamp £185.00

W: 71 cm (27 15/16") H: 18 cm (7 1/16") D: 10 cm (3 15/16")

Whimsical carved cow horn lamp, circa 1960.

This charming lamp has been carved from a horn and depicts a large whale. The lightbulb is located within the mouth of the whale that instantly creates a focal point for any room.

Dating to the mid 20th Century, this lamp is both stylish and characterful.

Materials & Techniques: ['187']
Condition: Fair
Period: 20th Cent

Gloucestershire GL8 8AQ **T:** 01666 505 111

Babdown Airfield, Gloucestershire GL8 8YL T: 01666 503970/502199