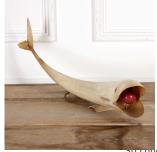

## Carved Cow Horn Table Lamp £185.00

W: 71 cm (27 15/16") H: 18 cm (7 1/16") D: 10 cm (3 15/16")

Whimsical carved cow horn lamp, circa 1960.

This charming lamp has been carved from a horn and depicts a large whale. The lightbulb is located within the mouth of the whale that instantly creates a focal point for any room.

Dating to the mid 20th Century, this lamp is both stylish and characterful.

Materials & Techniques: ['187']
Condition: Fair
Period: 20th Cent

Gloucestershire GL8 8AQ **T:** 01666 505 111

Babdown Airfield, Gloucestershire GL8 8YL T: 01666 503970/502199