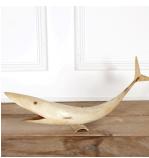

## Carved Cow Horn Table Lamp £185.00

W: 71 cm (27 15/16") H: 18 cm (7 1/16") D: 10 cm (3 15/16")

Whimsical carved cow horn lamp, circa 1960.

This charming lamp has been carved from a horn and depicts a large whale. The lightbulb is located within the mouth of the whale that instantly creates a focal point for any room.

Dating to the mid 20th Century, this lamp is both stylish and characterful.

Materials & Techniques: ['187']
Condition: Fair
Period: 20th Cent

Gloucestershire GL8 8AQ **T:** 01666 505 111

Babdown Airfield, Gloucestershire GL8 8YL T: 01666 503970/502199