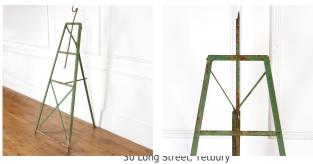

## French 20th Century Metal Easel **£550.00**

W: 70 cm (27 9/16") H: 157 cm (61 13/16") D: 15 cm (5 15/16")

20th Century French painted metal easel.

This lovely easel is of great scale and height. It has a wonderful metal structure that is unusual for easel's so will make for an attractive addition to any interior.

The authentic charm that this easel exudes will make for a fantastic decorative piece.

Materials & Techniques: 210
Condition: Good
Period: 20th Cent

Gloucestershire GL8 8AQ **T:** 01666 505 111

Babdown Airfield, Gloucestershire GL8 8YL T: 01666 503970/502199