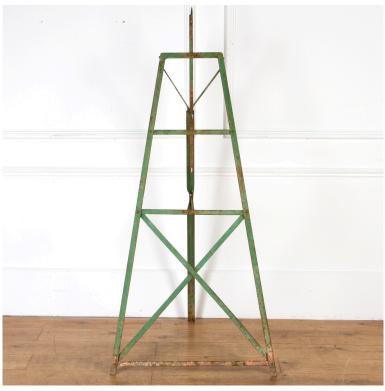

## French 20th Century Metal Easel **£550.00**

W: 70 cm (27 9/16") H: 157 cm (61 13/16") D: 15 cm (5 15/16")

20th Century French painted metal easel.

This lovely easel is of great scale and height. It has a wonderful metal structure that is unusual for easel's so will make for an attractive addition to any interior.

The authentic charm that this easel exudes will make for a fantastic decorative piece.

Materials & Techniques: 210
Condition: Good
Period: 20th Cent

Gloucestershire GL8 8AQ **T:** 01666 505 111

Babdown Airfield, Gloucestershire GL8 8YL T: 01666 503970/502199