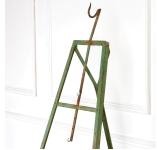

## French 20th Century Metal Easel **£550.00**

W: 70 cm (27 9/16") H: 157 cm (61 13/16") D: 15 cm (5 15/16")

20th Century French painted metal easel.

This lovely easel is of great scale and height. It has a wonderful metal structure that is unusual for easel's so will make for an attractive addition to any interior.

The authentic charm that this easel exudes will make for a fantastic decorative piece.

Materials & Techniques: 210
Condition: Good
Period: 20th Cent

Gloucestershire GL8 8AQ **T:** 01666 505 111

Babdown Airfield, Gloucestershire GL8 8YL T: 01666 503970/502199