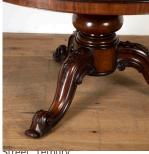

## 19th Century Mahogany Centre Table £2,400.00

W: 136 cm (53 9/16") H: 73 cm (28 3/4") D: 137 cm (53 15/16")

Good quality 19th Century Mahogany centre table in the manner of Gillow.

The top of this table has a wonderful moulded edge and shallow frieze. The whole is raised on a substantial base, with vase-shaped columns and cabriole legs terminating in scroll lappet feet and sunken castors.