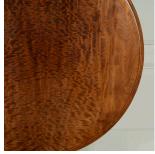

## 19th Century Mahogany Centre Table £2,400.00

W: 136 cm (53 9/16") H: 73 cm (28 3/4") D: 137 cm (53 15/16")

Good quality 19th Century Mahogany centre table in the manner of Gillow.

The top of this table has a wonderful moulded edge and shallow frieze. The whole is raised on a substantial base, with vase-shaped columns and cabriole legs terminating in scroll lappet feet and sunken castors.

Featuring a wonderful colour and timber.

Materials & Techniques: Mahogany
Condition: Excellent
Period: 19th Cent

Gloucestershire GL8 8AQ **T:** 01666 505 111

Babdown Airfield, Gloucestershire GL8 8YL T: 01666 503970/502199