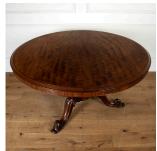

## 19th Century Mahogany Centre Table £2,400.00

W: 136 cm (53 9/16") H: 73 cm (28 3/4") D: 137 cm (53 15/16")

Good quality 19th Century Mahogany centre table in the manner of Gillow.

The top of this table has a wonderful moulded edge and shallow frieze. The whole is raised on a substantial base, with vase-shaped columns and cabriole legs terminating in scroll lappet feet and sunken castors.

Featuring a wonderful colour and timber.

Materials & Techniques: Mahogany
Condition: Excellent
Period: 19th Cent

Gloucestershire GL8 8AQ **T:** 01666 505 111

Babdown Airfield, Gloucestershire GL8 8YL T: 01666 503970/502199