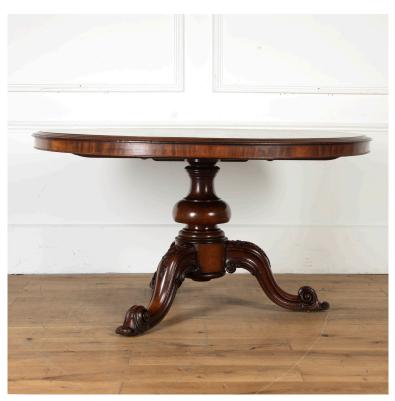

## 19th Century Mahogany Centre Table £2,400.00

W: 136 cm (53 9/16") H: 73 cm (28 3/4") D: 137 cm (53 15/16")

Good quality 19th Century Mahogany centre table in the manner of Gillow.

The top of this table has a wonderful moulded edge and shallow frieze. The whole is raised on a substantial base, with vase-shaped columns and cabriole legs terminating in scroll lappet feet and sunken castors.

Featuring a wonderful colour and timber.

Materials & Techniques: Mahogany
Condition: Excellent
Period: 19th Cent

Gloucestershire GL8 8AQ **T:** 01666 505 111

Babdown Airfield, Gloucestershire GL8 8YL T: 01666 503970/502199