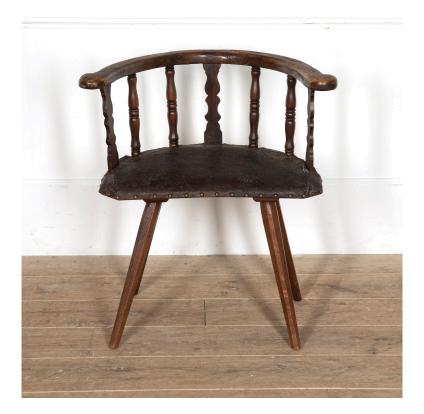

## 19th Century Bow Backed Leather Seated Chair ${\bf \pounds750.00}$

| W: | 65 cm (25 9/16")  |
|----|-------------------|
| H: | 71 cm (27 15/16") |
| D: | 40 cm (15 3/4")   |

Late 19th Century leather seated chair.

This chair is in the style often called "Smokers Bow".

With great signs of wear and patina throughout, this chair exudes English country charm.

It is believed that this chair may have been hand-built using parts of earlier chairs because of its defined lines and joins.