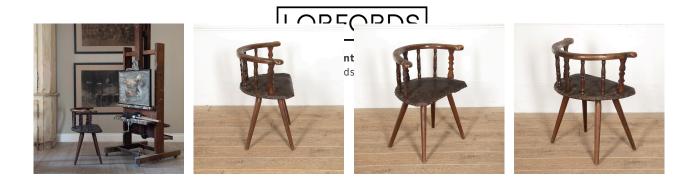

## 19th Century Bow Backed Leather Seated Chair ${\bf \pounds750.00}$

| W: | 65 cm (25 9/16")  |
|----|-------------------|
| H: | 71 cm (27 15/16") |
| D: | 40 cm (15 3/4")   |

Late 19th Century leather seated chair.

This chair is in the style often called "Smokers Bow".

With great signs of wear and patina throughout, this chair exudes English country charm.

It is believed that this chair may have been hand-built using parts of earlier chairs because of its defined lines and joins.