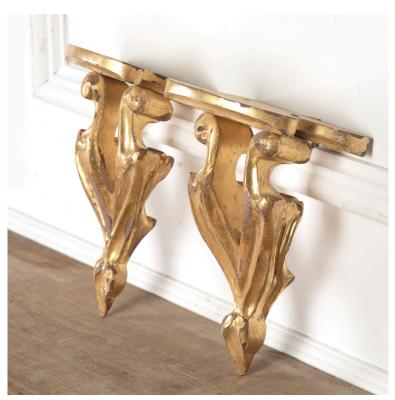

## Gilded Wall Brackets

## £695.00

W: 16 cm (6 5/16") H: 35.5 cm (14") D: 12.5 cm (4 15/16")

Petite pair of carved and water gilded wall brackets.

These lovely wall brackets date to around 1840. They have a fantastic form that is highlighted by the delicate, original water gilding and gold paint.

Both brackets indicate the refined elegance of Georgian design.

Materials & Techniques: Wood
Condition: Good
Period: 19th Cent

Gloucestershire GL8 8AQ **T:** 01666 505 111

Babdown Airfield, Gloucestershire GL8 8YL T: 01666 503970/502199