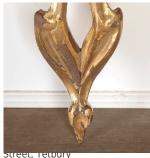

## Gilded Wall Brackets

## £695.00

W: 16 cm (6 5/16") H: 35.5 cm (14") D: 12.5 cm (4 15/16")

Petite pair of carved and water gilded wall brackets.

These lovely wall brackets date to around 1840. They have a fantastic form that is highlighted by the delicate, original water gilding and gold paint.

Both brackets indicate the refined elegance of Georgian design.

Materials & Techniques: Wood
Condition: Good
Period: 19th Cent

Gloucestershire GL8 8AQ **T:** 01666 505 111

Babdown Airfield, Gloucestershire GL8 8YL T: 01666 503970/502199