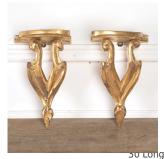

## Gilded Wall Brackets

## £695.00

W: 16 cm (6 5/16") H: 35.5 cm (14") D: 12.5 cm (4 15/16")

Petite pair of carved and water gilded wall brackets.

These lovely wall brackets date to around 1840. They have a fantastic form that is highlighted by the delicate, original water gilding and gold paint.

Both brackets indicate the refined elegance of Georgian design.

Materials & Techniques: Wood
Condition: Good
Period: 19th Cent

Gloucestershire GL8 8AQ **T:** 01666 505 111

Babdown Airfield, Gloucestershire GL8 8YL T: 01666 503970/502199