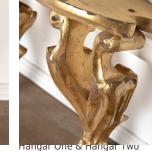

## Gilded Wall Brackets

## £695.00

W: 16 cm (6 5/16") H: 35.5 cm (14") D: 12.5 cm (4 15/16")

Petite pair of carved and water gilded wall brackets.

These lovely wall brackets date to around 1840. They have a fantastic form that is highlighted by the delicate, original water gilding and gold paint.

Both brackets indicate the refined elegance of Georgian design.

Materials & Techniques: Wood
Condition: Good
Period: 19th Cent

Gloucestershire GL8 8AQ **T:** 01666 505 111

Babdown Airfield, Gloucestershire GL8 8YL T: 01666 503970/502199