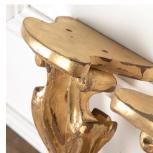

## Gilded Wall Brackets

## £695.00

W: 16 cm (6 5/16") H: 35.5 cm (14") D: 12.5 cm (4 15/16")

Petite pair of carved and water gilded wall brackets.

These lovely wall brackets date to around 1840. They have a fantastic form that is highlighted by the delicate, original water gilding and gold paint.

Both brackets indicate the refined elegance of Georgian design.

Materials & Techniques: Wood
Condition: Good
Period: 19th Cent

Gloucestershire GL8 8AQ **T:** 01666 505 111

Babdown Airfield, Gloucestershire GL8 8YL T: 01666 503970/502199