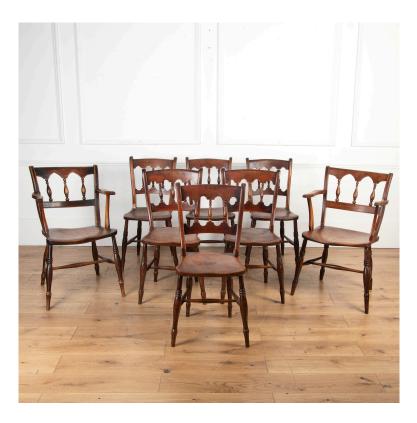

## Set of Eight Harlequin Chairs £2,300.00

W: 52.5 cm (20 11/16") H: 86 cm (33 7/8") D: 52 cm (20 1/2")

Fantastic set of eight harlequin English Country House chairs.

This characterful set includes two carvers and six chairs. They all have a slender frame with beautifully turned vertical splats that emulate 'bobbin' styles and techniques.

Each chair has a fantastic, time-worn patina that is emphasised by the rich yew wood highlights throughout.

This set of chairs exude character and charm because of their slightly warped but comfortable appearance, as well as their warm patina. They will look great within a pub setting or farmhouse.