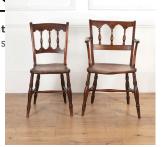

## Set of Eight Harlequin Chairs £2,300.00

W: 52.5 cm (20 11/16") H: 86 cm (33 7/8") D: 52 cm (20 1/2")

Fantastic set of eight harlequin English Country House chairs.

This characterful set includes two carvers and six chairs. They all have a slender frame with beautifully turned vertical splats that emulate 'bobbin' styles and techniques.

Each chair has a fantastic, time-worn patina that is emphasised by the rich yew wood highlights throughout.

This set of chairs exude character and charm because of their slightly warped but comfortable appearance, as well as their warm patina. They will look great within a pub setting or farmhouse.