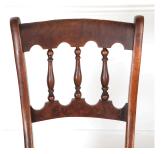

## Set of Eight Harlequin Chairs £2,300.00

W: 52.5 cm (20 11/16") H: 86 cm (33 7/8") D: 52 cm (20 1/2")

Fantastic set of eight harlequin English Country House chairs.

This characterful set includes two carvers and six chairs. They all have a slender frame with beautifully turned vertical splats that emulate 'bobbin' styles and techniques.

Each chair has a fantastic, time-worn patina that is emphasised by the rich yew wood highlights throughout.

This set of chairs exude character and charm because of their slightly warped but comfortable appearance, as well as their warm patina. They will look great within a pub setting or farmhouse.