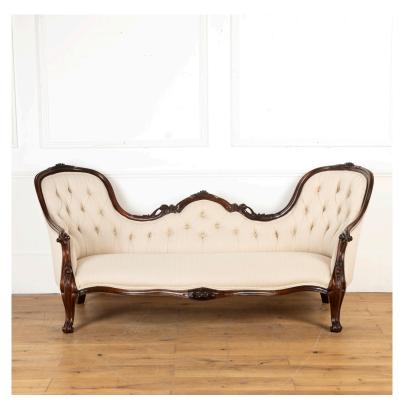

## English Walnut Double Spoon Back Sofa **£2,850.00**

| W: | 196 cm (77 3/16") |
|----|-------------------|
| H: | 84 cm (33 1/16")  |
| D: | 84 cm (33 1/16")  |

Superb English Walnut double spoon back sofa.

This sofa has been exquisitely restored and reupholstered in a sumptuous light chevron stripe weave fabric.

The top rail has elegantly carved details that follow through to beautifully carved arms. Featuring out swept legs to the back and resting on cabriole legs to the front.

A fantastic piece of Victorian craftsmanship.

| Materials & Techniques: |  |
|-------------------------|--|
| Condition:              |  |
| Period:                 |  |

Walnut Excellent 19th Cent

30 Long Street, Tetbury Gloucestershire GL8 8AQ **T:** 01666 505 111 Hangar One & Hangar Two Babdown Airfield, Gloucestershire GL8 8YL **T:** 01666 503970/502199