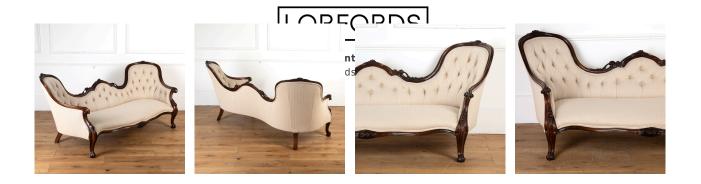

## English Walnut Double Spoon Back Sofa **£2,850.00**

| W: | 196 cm (77 3/16") |
|----|-------------------|
| H: | 84 cm (33 1/16")  |
| D: | 84 cm (33 1/16")  |

Superb English Walnut double spoon back sofa.

This sofa has been exquisitely restored and reupholstered in a sumptuous light chevron stripe weave fabric.

The top rail has elegantly carved details that follow through to beautifully carved arms. Featuring out swept legs to the back and resting on cabriole legs to the front.

A fantastic piece of Victorian craftsmanship.

| Materials & Techniques: |  |
|-------------------------|--|
| Condition:              |  |
| Period:                 |  |

Walnut Excellent 19th Cent

30 Long Street, Tetbury Gloucestershire GL8 8AQ **T:** 01666 505 111 Hangar One & Hangar Two Babdown Airfield, Gloucestershire GL8 8YL **T:** 01666 503970/502199