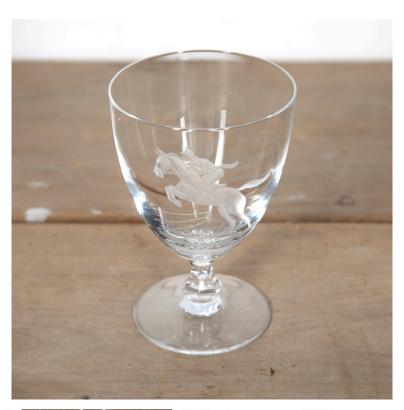

## Grand Steeplechase de Paris Crystal Wine Glass £85.00

W: 8 cm (3 1/8") H: 12 cm (4 3/4") D: 8 cm (3 1/8")

Cut crystal glass wine glass with etched horse rider jumping a fence.

Inscribed 2.6.59 in commemoration of the renowned Grand Steeplechase de Paris. The winning horse that year was Xanthos.

A superb memorabilia piece that will make for a great gift for any racing fanatic.

Materials & Techniques: Crystal Condition: Excellent Period: 20th Cent

Gloucestershire GL8 8AQ T: 01666 505 111

Babdown Airfield, Gloucestershire GL8 8YL T: 01666 503970/502199