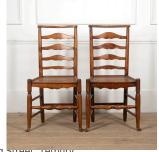

## Pair of 19th Century Country Side Chairs £375.00

W: 46 cm (18 1/8") H: 91 cm (35 13/16") D: 39 cm (15 3/8")

Lovely pair of mid 19th Century, vernacular Ash and Elm country chairs.

With a solid seat, ladder back, and standing on pad feet, both chairs are in excellent condition and of glorious colour.

Originally from Shropshire/Staffordshire, circa 1820 - 1860.

Materials & Techniques: Ash,Elm
Condition: Good
Period: 19th Cent

Gloucestershire GL8 8AQ **T:** 01666 505 111

Babdown Airfield, Gloucestershire GL8 8YL T: 01666 503970/502199