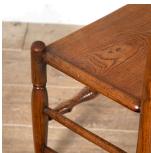

## Pair of 19th Century Country Side Chairs £375.00

W: 46 cm (18 1/8") H: 91 cm (35 13/16") D: 39 cm (15 3/8")

Lovely pair of mid 19th Century, vernacular Ash and Elm country chairs.

With a solid seat, ladder back, and standing on pad feet, both chairs are in excellent condition and of glorious colour.

Originally from Shropshire/Staffordshire, circa 1820 - 1860.

Materials & Techniques: Ash,Elm
Condition: Good
Period: 19th Cent

Gloucestershire GL8 8AQ **T:** 01666 505 111

Babdown Airfield, Gloucestershire GL8 8YL T: 01666 503970/502199