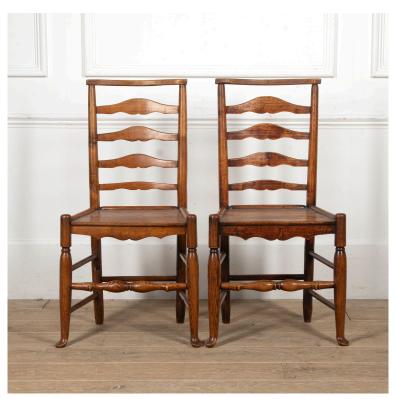

## Pair of 19th Century Country Side Chairs £375.00

W: 46 cm (18 1/8") H: 91 cm (35 13/16") D: 39 cm (15 3/8")

Lovely pair of mid 19th Century, vernacular Ash and Elm country chairs.

With a solid seat, ladder back, and standing on pad feet, both chairs are in excellent condition and of glorious colour.

Originally from Shropshire/Staffordshire, circa 1820 - 1860.

Materials & Techniques: Ash,Elm
Condition: Good
Period: 19th Cent

Gloucestershire GL8 8AQ **T:** 01666 505 111

Babdown Airfield, Gloucestershire GL8 8YL T: 01666 503970/502199