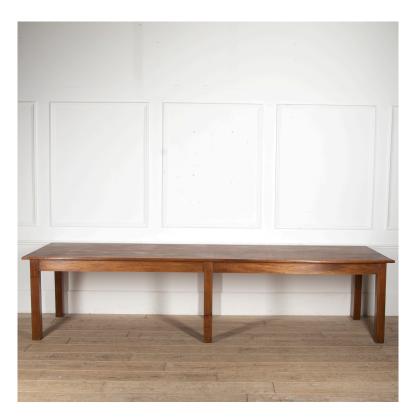

## French Refectory Farmhouse Table £3,350.00

W: 325 cm (127 15/16") H: 76 cm (29 15/16") D: 79.5 cm (31 5/16")

Fantastic French refectory table.

This fabulous refectory table dates to the early 20th Century and will seat 10-12 people. This table would also be suitable for being used as a wonderful desk, library or centre table.

It has a fantastic base that is supported by six square pine legs.

Featuring a few signs of wear that are commensurate with age but add to its antique charm.

Materials & Techniques: Wood
Condition: excellent
Period: 20th Cent