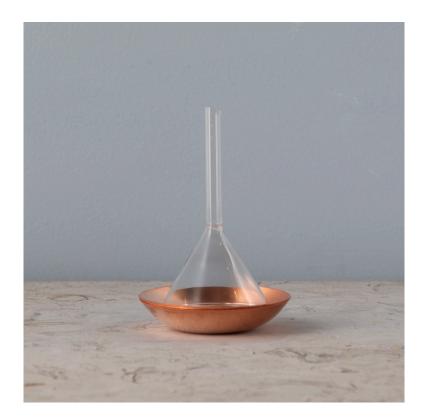

## Incense Burner **£13.33**

| W: | 9.5 cm (3 3/4") |
|----|-----------------|
| H: | 14 cm (5 1/2")  |
| D: | 9.5 cm (3 3/4") |

This laboratory grade glass funnel and brass bowl combined act as a perfect safe burning station for your incense.

This works perfectly with our own Haeckels Incense Cones.

The dish works as a place for the cone to sit and burn on its own whilst the funnel can be used to extinguish the cone or placed over the cone for a few seconds to create a burst of scent within the room.