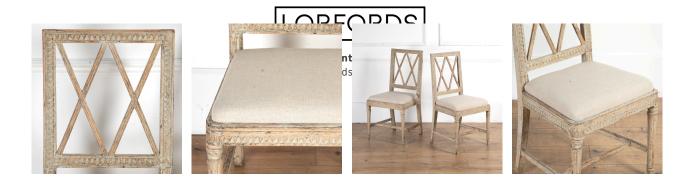

## Pair of Gustavian Chairs **£2,250.00**

| W: | 47 cm (18 1/2")   |
|----|-------------------|
| H: | 91 cm (35 13/16") |
| D: | 49 cm (19 5/16")  |

Decorative pair of early 19th Century Gustavian side chairs.

Originating from the Lindome region of Sweden, these chairs date to the early 1800s and have a fantastic design throughout.

These chairs have rectilinear backs with charming 'Criss-cross' pierced splats. Further gustavian carved details adorn the frame.

With pretty remnants of old paint.

These chairs are supported on elegant column legs with H-stretcher supports.

| Materials & Techniques: | Pine      |
|-------------------------|-----------|
| Condition:              | Good      |
| Period:                 | 19th Cent |