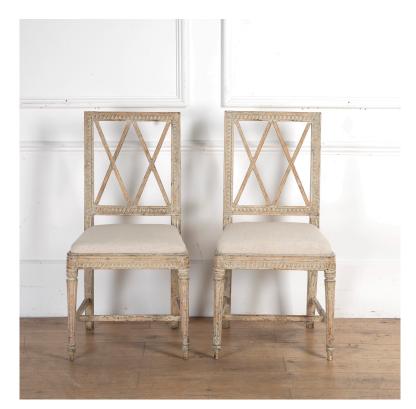

## Pair of Gustavian Chairs **£2,250.00**

| W: | 47 cm (18 1/2")   |
|----|-------------------|
| H: | 91 cm (35 13/16") |
| D: | 49 cm (19 5/16")  |

Decorative pair of early 19th Century Gustavian side chairs.

Originating from the Lindome region of Sweden, these chairs date to the early 1800s and have a fantastic design throughout.

These chairs have rectilinear backs with charming 'Criss-cross' pierced splats. Further gustavian carved details adorn the frame.

With pretty remnants of old paint.

These chairs are supported on elegant column legs with H-stretcher supports.

| Materials & Techniques: | Pine      |
|-------------------------|-----------|
| Condition:              | Good      |
| Period:                 | 19th Cent |