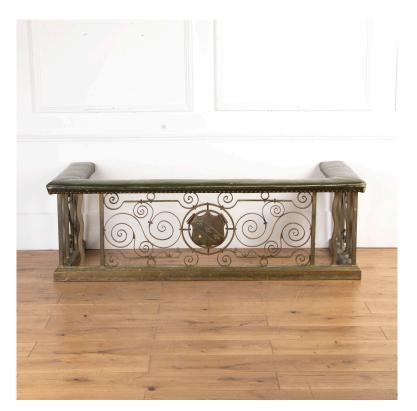

## English Country House Club Fender **£3,800.00**

| W: | 182 cm (71 5/8")  |
|----|-------------------|
| H: | 58 cm (22 13/16") |
| D: | 75 cm (29 1/2")   |

Lovely 19th Century country house brass club fender.

This fender features ornate decoration and formations throughout. These formations include scroll decorations and a striking coat of arms to the center.

Beautifully cast and has been upholstered with a quality green leather seat.

This charming and functional fender set will bring country house grandeur to any setting.

| Materials & Techniques: | Leather   |
|-------------------------|-----------|
| Condition:              | Good      |
| Period:                 | 19th Cent |