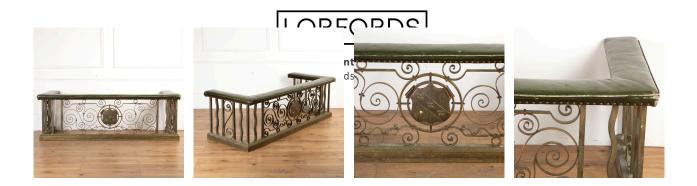

## English Country House Club Fender **£3,800.00**

| W: | 182 cm (71 5/8")  |
|----|-------------------|
| H: | 58 cm (22 13/16") |
| D: | 75 cm (29 1/2")   |

Lovely 19th Century country house brass club fender.

This fender features ornate decoration and formations throughout. These formations include scroll decorations and a striking coat of arms to the center.

Beautifully cast and has been upholstered with a quality green leather seat.

This charming and functional fender set will bring country house grandeur to any setting.

| Materials & Techniques: | Leather   |
|-------------------------|-----------|
| Condition:              | Good      |
| Period:                 | 19th Cent |