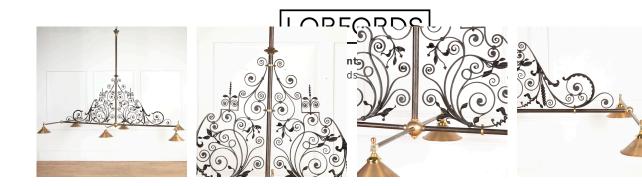

## 19th Century Billiard Light **£14,500.00**

W: 250 cm (98 7/16")

H: 0 cm

D: 140 cm (55 1/8")

Superb 19th Century brass and steel billiard light.

This six-branch billiard light has now been converted and electrified and is in the Arts and Crafts style.

This is a particularly stunning example of the iconic country house billiard light. It features beautiful, ornate, scrolls forms and brass ball finials to give it a great decorative presence.

A fabulous feature in period and contemporary settings alike!