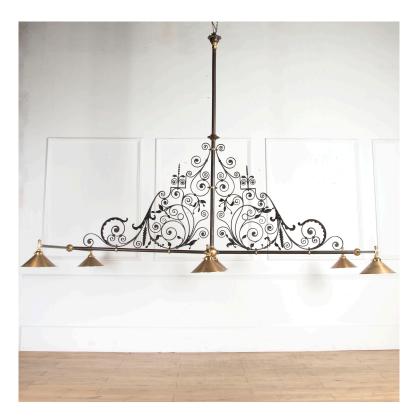

## 19th Century Billiard Light **£14,500.00**

W: 250 cm (98 7/16")

H: 0 cm

D: 140 cm (55 1/8")

Superb 19th Century brass and steel billiard light.

This six-branch billiard light has now been converted and electrified and is in the Arts and Crafts style.

This is a particularly stunning example of the iconic country house billiard light. It features beautiful, ornate, scrolls forms and brass ball finials to give it a great decorative presence.

A fabulous feature in period and contemporary settings alike!