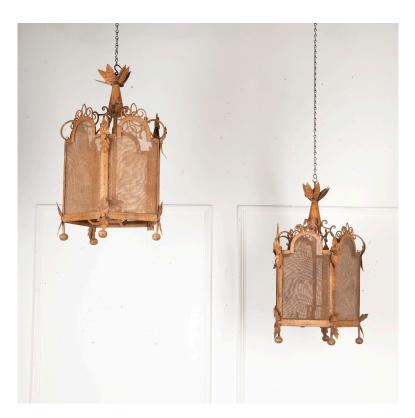

## Pair of Pendant Metal Lanterns £1,350.00

W: 48 cm (18 7/8") H: 82 cm (32 1/4") D: 48 cm (18 7/8")

Imposing pair of ochre painted lanterns.

These wonderful lanterns have five sides that depict a pentagonal shape with metal leaf decoration and mesh sides.

There are four finials to the bottom that are composed of quality metal and are very decorative.

Both lanterns are not in working order but can easily be rewired after purchase.

A wonderful pair that will look fantastic within any interior or being used in a garden setting to hang from trees for an extra decorative accent.