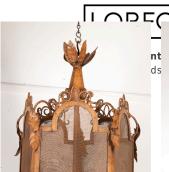

## Pair of Pendant Metal Lanterns £1,350.00

W: 48 cm (18 7/8") H: 82 cm (32 1/4") D: 48 cm (18 7/8")

Imposing pair of ochre painted lanterns.

These wonderful lanterns have five sides that depict a pentagonal shape with metal leaf decoration and mesh sides.