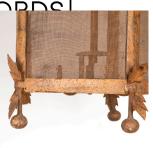

There are four finials to the bottom that are composed of quality metal and are very decorative.

Both lanterns are not in working order but can easily be rewired after purchase.

A wonderful pair that will look fantastic within any interior or being used in a garden setting to hang from trees for an extra decorative accent.