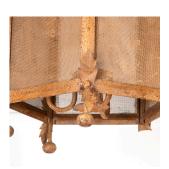

There are four finials to the bottom that are composed of quality metal and are very decorative.

Both lanterns are not in working order but can easily be rewired after purchase.

A wonderful pair that will look fantastic within any interior or being used in a garden setting to hang from trees for an extra decorative accent.