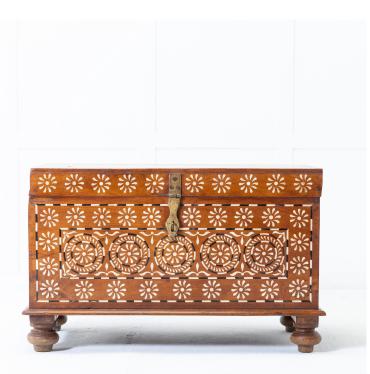

## Anglo Indian Inlaid Teak Trunk **£1,650.00**

| W: | 91 cm (35 13/16") |
|----|-------------------|
| H: | 59 cm (23 1/4")   |
| D: | 45 cm (17 3/4")   |

A wonderfully decorated, Anglo Indian bone inlaid teak trunk.

A good size with intricately decorated inlaid circles. Having brass carrying side handles and brass front lock.

Standing on plinths and turned bun feet. Circa 1920.

A very decorative piece.

| Materials & Techniques: | Teak      |
|-------------------------|-----------|
| Condition:              | Excellent |
| Period:                 | 20th Cent |