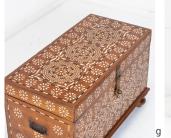

## Anglo Indian Inlaid Teak Trunk **£1,650.00**

| W: | 91 cm (35 13/16") |
|----|-------------------|
| H: | 59 cm (23 1/4")   |
| D: | 45 cm (17 3/4")   |

A wonderfully decorated, Anglo Indian bone inlaid teak trunk.

A good size with intricately decorated inlaid circles. Having brass carrying side handles and brass front lock.

Standing on plinths and turned bun feet. Circa 1920.

A very decorative piece.

| Materials & Techniques: | Teak      |
|-------------------------|-----------|
| Condition:              | Excellent |
| Period:                 | 20th Cent |