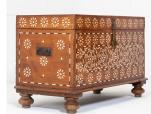

## Anglo Indian Inlaid Teak Trunk **£1,650.00**

| W: | 91 cm (35 13/16") |
|----|-------------------|
| H: | 59 cm (23 1/4")   |
| D: | 45 cm (17 3/4")   |

A wonderfully decorated, Anglo Indian bone inlaid teak trunk.

A good size with intricately decorated inlaid circles. Having brass carrying side handles and brass front lock.

Standing on plinths and turned bun feet. Circa 1920.

A very decorative piece.

| Materials & Techniques: | Teak      |
|-------------------------|-----------|
| Condition:              | Excellent |
| Period:                 | 20th Cent |