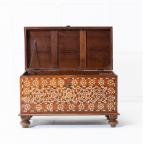

## Anglo Indian Inlaid Teak Trunk **£1,650.00**

| W: | 91 cm (35 13/16") |
|----|-------------------|
| H: | 59 cm (23 1/4")   |
| D: | 45 cm (17 3/4")   |

A wonderfully decorated, Anglo Indian bone inlaid teak trunk.

A good size with intricately decorated inlaid circles. Having brass carrying side handles and brass front lock.

Standing on plinths and turned bun feet. Circa 1920.

A very decorative piece.

| Materials & Techniques: | Teak      |
|-------------------------|-----------|
| Condition:              | Excellent |
| Period:                 | 20th Cent |