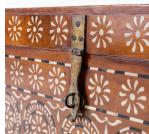

A good size with intricately decorated inlaid circles. Having brass carrying side handles and brass front lock.

Standing on plinths and turned bun feet. Circa 1920.

A very decorative piece.

| Materials & Techniques: | Teak      |
|-------------------------|-----------|
| Condition:              | Excellent |
| Period:                 | 20th Cent |