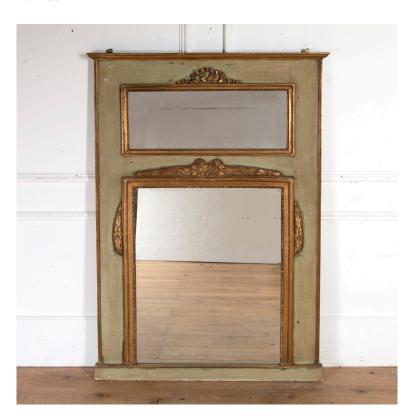

## French Painted Trumeau Mirror £950.00

W: 104 cm (40 15/16") H: 151 cm (59 7/16")

D: 0 cm

Fantastic French trumeau mirror.

This trumeau mirror is originally from France and was intended to reflect more light into rooms as well as provide a decorative feature.

They were the essence of architectural interior design during this period and their popularity has endured.

This mirror is set into a tall wooden frame, with a large section of carved and painted sculptural decoration to the top. Features light foxing to the mirror plate that adds to the authenticity and visual texture of the piece.

A lovely piece that would suit a range of interiors.

Materials & Techniques: Mirror
Condition: Good
Period: 19th Cent