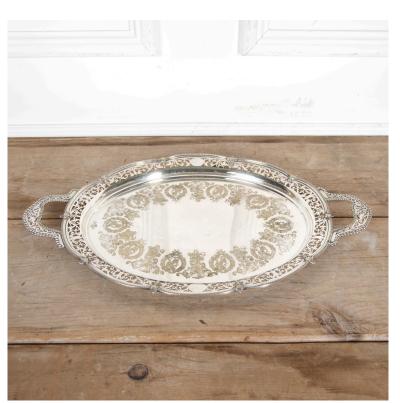

## Victorian Silver Plated Twin Handled Serving Tray **£145.00**

| W: | 54.6 cm (21 1/2") |
|----|-------------------|
| H: | 2.3 cm (0 15/16") |
| D: | 33 cm (13")       |

Superb 19th Century Victorian silver plated serving tray.

This lovely tray has twin handles with an elaborate pieced rim and handles with a decorative etched base.

It is of a good, handy size and would be great for serving canapés or drinks, or as an anchor for a drinks table display.

| Materials & Techniques: | Sheffield Plate |
|-------------------------|-----------------|
| Condition:              | Good            |
| Period:                 | 19th Cent       |

30 Long Street, recoury Gloucestershire GL8 8AQ T: 01666 505 111