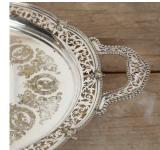

This lovely tray has twin handles with an elaborate pieced rim and handles with a decorative etched base.

It is of a good, handy size and would be great for serving canapés or drinks, or as an anchor for a drinks table display.