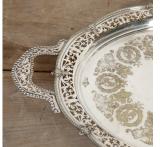

This lovely tray has twin handles with an elaborate pieced rim and handles with a decorative etched base.

It is of a good, handy size and would be great for serving canapés or drinks, or as an anchor for a drinks table display.