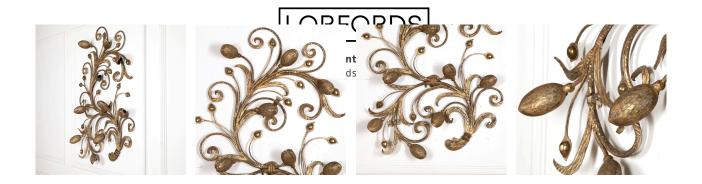

## Large Illuminated Wall Sculpture **£2,500.00**

| W: | 90 cm (35 7/16") |
|----|------------------|
| H: | 113 cm (44 1/2") |
| D: | 12 cm (4 3/4")   |

Large and impressive wrought iron wall sculpture.

This fantastic piece offers 10 integral lights which are positioned throughout the frame. It has hand-hammered decoration that is in the form of scrolling leaves and vines.

It has a mixture of gold tones throughout which are highlighted beautifully when lit.

This is a great piece that will enlighten any hallway or end-of-room interiors.

| Materials & Techniques: | Gilded,Wrought Iron |
|-------------------------|---------------------|
| Condition:              | Good                |
| Period:                 | 20th Cent           |