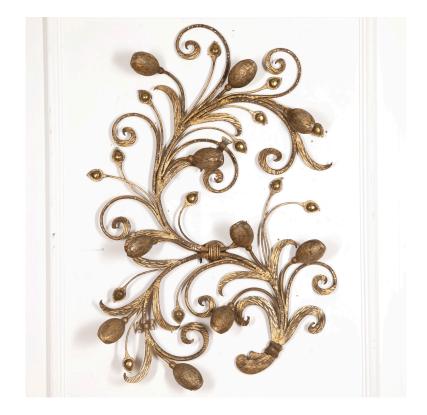

## Large Illuminated Wall Sculpture **£2,500.00**

| W: | 90 cm (35 7/16") |
|----|------------------|
| H: | 113 cm (44 1/2") |
| D: | 12 cm (4 3/4")   |

Large and impressive wrought iron wall sculpture.

This fantastic piece offers 10 integral lights which are positioned throughout the frame. It has hand-hammered decoration that is in the form of scrolling leaves and vines.

It has a mixture of gold tones throughout which are highlighted beautifully when lit.

This is a great piece that will enlighten any hallway or end-of-room interiors.

| Materials & Techniques: | Gilded,Wrought Iron |
|-------------------------|---------------------|
| Condition:              | Good                |
| Period:                 | 20th Cent           |