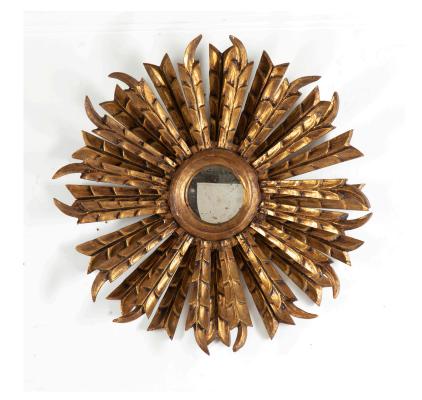

## Spanish Sunburst Mirror **£950.00**

| W: | 52 cm (20 1/2")  |
|----|------------------|
| H: | 52 cm (20 1/2")  |
| D: | 10 cm (3 15/16") |

Superbly carved and gilded wooden sunburst mirror.

This mirror features a small convex mirror-plated face that is encased within a beautiful gold frame. The frame has been carved to represent feather detailing which was a popular style during the mid to late 20th Century.

Features its original gilding.

This mirror is both light in design and form and shall bring a great amount of elegance and glamour to any interior.

| Materials & Techniques: | Giltwood,Mirror |
|-------------------------|-----------------|
| Condition:              | Good            |
| Period:                 | 20th Cent       |