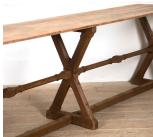

## Gothic Pine Long School Desk £1,750.00

W: 254 cm (100") H: 74 cm (29 1/8") D: 46 cm (18 1/8")

Impressive English gothic pine school desk dating to the late 19th Century.

This charming desk has long proportions with three cross-form trestle supports and a turned longitudinal stretcher.

This desk was originally in a school in Chipping Norton and would have been used for writing practices within a classroom. In today's home, it will make for a characterful console or side table.

Materials & Techniques: Pine
Condition: Good
Period: 19th Cent