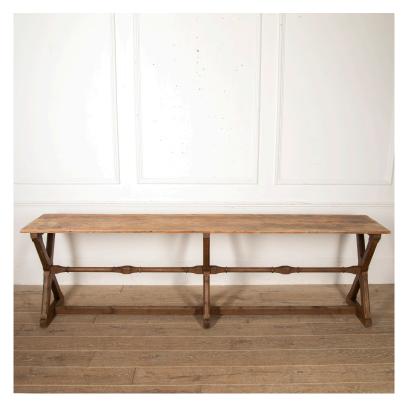

## Gothic Pine Long School Desk £1,750.00

W: 254 cm (100") H: 74 cm (29 1/8") D: 46 cm (18 1/8")

Impressive English gothic pine school desk dating to the late 19th Century.

This charming desk has long proportions with three cross-form trestle supports and a turned longitudinal stretcher.

This desk was originally in a school in Chipping Norton and would have been used for writing practices within a classroom. In today's home, it will make for a characterful console or side table.

Materials & Techniques: Pine
Condition: Good
Period: 19th Cent