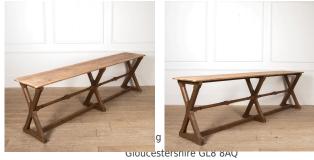

## Gothic Pine Long School Desk £1,750.00

W: 254 cm (100") H: 74 cm (29 1/8") D: 46 cm (18 1/8")

Impressive English gothic pine school desk dating to the late 19th Century.

This charming desk has long proportions with three cross-form trestle supports and a turned longitudinal stretcher.

This desk was originally in a school in Chipping Norton and would have been used for writing practices within a classroom. In today's home, it will make for a characterful console or side table.

Materials & Techniques: Pine
Condition: Good
Period: 19th Cent