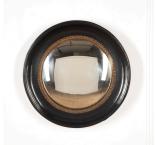

## Pair of 19th Century Convex Mirrors £1,200.00

W: 43 cm (16 15/16") H: 43 cm (16 15/16") D: 4.5 cm (1 3/4")

Pair of Early 19th Century ebonised convex mirrors.

These mirrors feature ebonised frames that house a mirror plate with restrained gilt detail to the surround.

Convex mirrors have a long history of playing with light and perception, and they make for a charming feature in any interior.

Materials & Techniques: Ebonised
Condition: Good
Period: 19th Cent

So Long Street, recoury Gloucestershire GL8 8AQ T: 01666 505 111