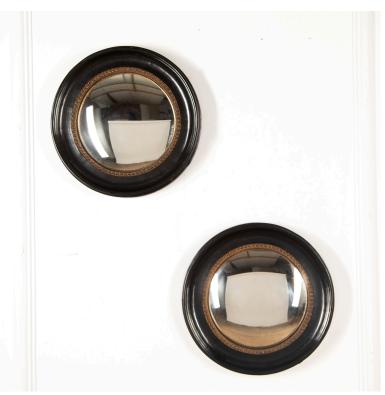

## Pair of 19th Century Convex Mirrors £1,200.00

W: 43 cm (16 15/16") H: 43 cm (16 15/16") D: 4.5 cm (1 3/4")

Pair of Early 19th Century ebonised convex mirrors.

These mirrors feature ebonised frames that house a mirror plate with restrained gilt detail to the surround.

Convex mirrors have a long history of playing with light and perception, and they make for a charming feature in any interior.

Materials & Techniques: Ebonised
Condition: Good
Period: 19th Cent

So Long Street, recoury Gloucestershire GL8 8AQ T: 01666 505 111