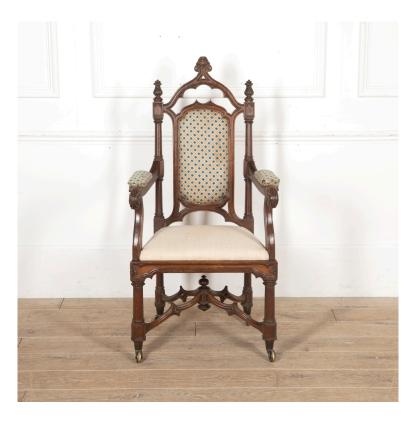

## Pugin Gothic Desk Chair £1,100.00

W: 58 cm (22 13/16") H: 111 cm (43 11/16") D: 52 cm (20 1/2")

Superb Early 19th Century oak desk chair in the Gothic style.

This desk chair has a wonderful shapely form that has elaborate carved detailing throughout and an elegant serpentine stretcher. It is covered within its original chintz fabric on the back and arms as well as featuring its original castors.

This chair is attributed to A.W.N Pugin and is a superb piece of period design.

It is an elegant, attractive chair with great age and patina.

Materials & Techniques: ['217', '274']

Condition: Good Period: 19th Cent