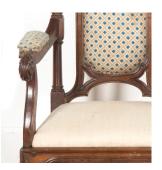

## Pugin Gothic Desk Chair £1,100.00

W: 58 cm (22 13/16") H: 111 cm (43 11/16") D: 52 cm (20 1/2")

Superb Early 19th Century oak desk chair in the Gothic style.

This desk chair has a wonderful shapely form that has elaborate carved detailing throughout and an elegant serpentine stretcher. It is covered within its original chintz fabric on the back and arms as well as featuring its original castors.

This chair is attributed to A.W.N Pugin and is a superb piece of period design.

It is an elegant, attractive chair with great age and patina.

Materials & Techniques: ['217', '274']

Condition: Good Period: 19th Cent