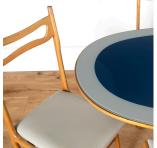

## Italian Blue Glass Dining Suite £4,225.00

W: 170 cm (66 15/16") H: 65 cm (25 9/16") D: 82 cm (32 1/4")

A sleek and beautifully designed Italian dining table and six chairs from 1958. This set appeared at the '58 Brussels Expo, a rich deep blue oval surrounded by a four inch pale blue margin, all in glass, resting on a beech frame and pedestal with four legs. Six accompanying chairs, in ash, are upholstered in a matching pale blue leather. Chair Dimension H  $94 \times W42 \times D 44$ 