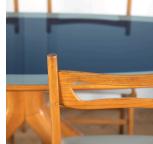

## Italian Blue Glass Dining Suite £4,225.00

W: 170 cm (66 15/16") H: 65 cm (25 9/16") D: 82 cm (32 1/4")

A sleek and beautifully designed Italian dining table and six chairs from 1958. This set appeared at the '58 Brussels Expo, a rich deep blue oval surrounded by a four inch pale blue margin, all in glass, resting on a beech frame and pedestal with four legs. Six accompanying chairs, in ash, are upholstered in a matching pale blue leather. Chair Dimension H  $94 \times W42 \times D 44$ 