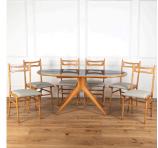

## Italian Blue Glass Dining Suite £4,225.00

W: 170 cm (66 15/16") H: 65 cm (25 9/16") D: 82 cm (32 1/4")

A sleek and beautifully designed Italian dining table and six chairs from 1958. This set appeared at the '58 Brussels Expo, a rich deep blue oval surrounded by a four inch pale blue margin, all in glass, resting on a beech frame and pedestal with four legs. Six accompanying chairs, in ash, are upholstered in a matching pale blue leather. Chair Dimension H  $94 \times W42 \times D 44$ 