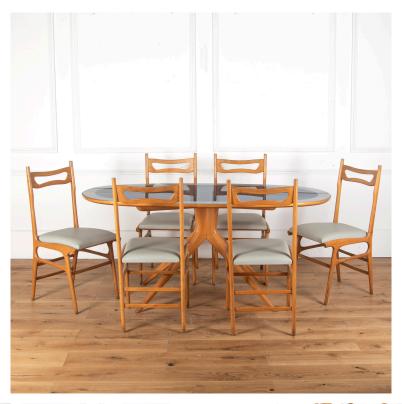

## Italian Blue Glass Dining Suite £4,225.00

W: 170 cm (66 15/16") H: 65 cm (25 9/16") D: 82 cm (32 1/4")

A sleek and beautifully designed Italian dining table and six chairs from 1958. This set appeared at the '58 Brussels Expo, a rich deep blue oval surrounded by a four inch pale blue margin, all in glass, resting on a beech frame and pedestal with four legs. Six accompanying chairs, in ash, are upholstered in a matching pale blue leather. Chair Dimension H  $94 \times W42 \times D 44$ 