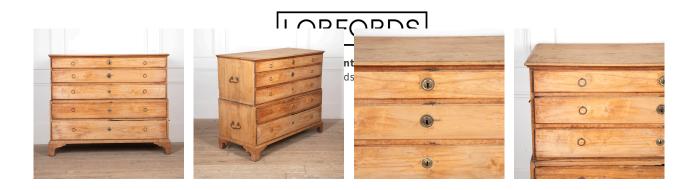

## 19th Century Swedish Box on Chest **£2,400.00**

W: 130 cm (51 3/16") H: 109 cm (42 15/16") D: 60 cm (23 5/8")

Early 19th Century Swedish box on chest.

This chest of drawers is in very good condition, retaining its original handles to both sides, and elegant bracket feet. The whole has been taken back to its original form and graining.

Featuring wonderful proportions, this chest will suit a number of settings including a bedroom or dressing room.

A superb piece of Regency furniture in the campaign style.

Materials & Techniques: ['237']
Condition: Good
Period: 19th Cent