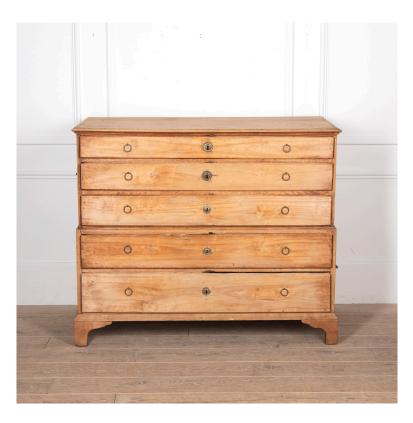

## 19th Century Swedish Box on Chest **£2,400.00**

W: 130 cm (51 3/16") H: 109 cm (42 15/16") D: 60 cm (23 5/8")

Early 19th Century Swedish box on chest.

This chest of drawers is in very good condition, retaining its original handles to both sides, and elegant bracket feet. The whole has been taken back to its original form and graining.

Featuring wonderful proportions, this chest will suit a number of settings including a bedroom or dressing room.

A superb piece of Regency furniture in the campaign style.

Materials & Techniques: ['237']
Condition: Good
Period: 19th Cent