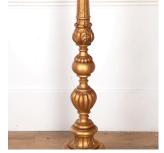

## Gilded Standard Lamp **£495.00**

| W: | 33 cm (13")        |
|----|--------------------|
| H: | 142 cm (55 15/16") |
| D: | 0 cm               |

Very stylish mid 20th Century carved wood and gilded standard lamp.

Cent

French, circa 1960.

This lamp is in great condition for its age and represents popular motifs for the time.

| Materials & Techniques: | Gilded  |
|-------------------------|---------|
| Condition:              | Good    |
| Period:                 | 20th Co |