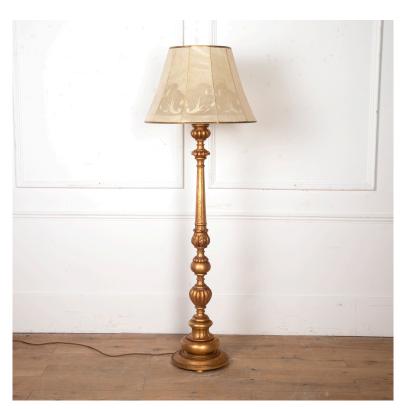

## Gilded Standard Lamp **£495.00**

| W: | 33 cm (13")        |
|----|--------------------|
| H: | 142 cm (55 15/16") |
| D: | 0 cm               |

Very stylish mid 20th Century carved wood and gilded standard lamp.

Cent

French, circa 1960.

This lamp is in great condition for its age and represents popular motifs for the time.

| Materials & Techniques: | Gilded  |
|-------------------------|---------|
| Condition:              | Good    |
| Period:                 | 20th Co |