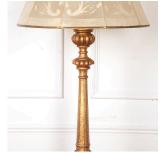

## Gilded Standard Lamp **£495.00**

| W: | 33 cm (13")        |
|----|--------------------|
| H: | 142 cm (55 15/16") |
| D: | 0 cm               |

Very stylish mid 20th Century carved wood and gilded standard lamp.

Cent

French, circa 1960.

This lamp is in great condition for its age and represents popular motifs for the time.

| Materials & Techniques: | Gilded  |
|-------------------------|---------|
| Condition:              | Good    |
| Period:                 | 20th Co |