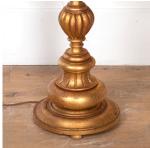

## Gilded Standard Lamp **£495.00**

| W: | 33 cm (13")        |
|----|--------------------|
| H: | 142 cm (55 15/16") |
| D: | 0 cm               |

Very stylish mid 20th Century carved wood and gilded standard lamp.

Cent

French, circa 1960.

This lamp is in great condition for its age and represents popular motifs for the time.

| Materials & Techniques: | Gilded  |
|-------------------------|---------|
| Condition:              | Good    |
| Period:                 | 20th Co |