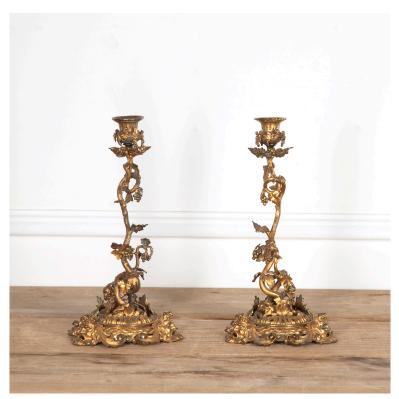

## Geo III Pair Gilt Bronze Candlesticks £1,950.00

W: 18 cm (7 1/16") H: 34 cm (13 3/8") D: 18 cm (7 1/16")

Superb quality pair of late 18th Century gilt bronze candlesticks.

These candlesticks are cast in a naturalistic form with bunches of grapes, flowing vines, and classical bases with acanthus scrolls and theatrical masks.

Original gilding is intact, enabling them to be of excellent quality. Circa 1780.

Materials & Techniques: Gilt Bronze
Condition: Excellent

Period: 18th Cent and Earlier

Gloucestershire GL8 8AQ T: 01666 505 111