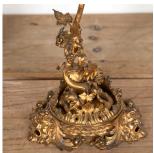

## Geo III Pair Gilt Bronze Candlesticks £1,950.00

W: 18 cm (7 1/16") H: 34 cm (13 3/8") D: 18 cm (7 1/16")

Superb quality pair of late 18th Century gilt bronze candlesticks.

These candlesticks are cast in a naturalistic form with bunches of grapes, flowing vines, and classical bases with acanthus scrolls and theatrical masks.

Original gilding is intact, enabling them to be of excellent quality. Circa 1780.

Materials & Techniques: Gilt Bronze
Condition: Excellent

Period: 18th Cent and Earlier

Gloucestershire GL8 8AQ T: 01666 505 111