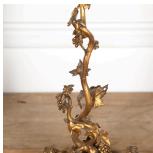

## Geo III Pair Gilt Bronze Candlesticks £1,950.00

W: 18 cm (7 1/16") H: 34 cm (13 3/8") D: 18 cm (7 1/16")

Superb quality pair of late 18th Century gilt bronze candlesticks.

These candlesticks are cast in a naturalistic form with bunches of grapes, flowing vines, and classical bases with acanthus scrolls and theatrical masks.

Original gilding is intact, enabling them to be of excellent quality. Circa 1780.

Materials & Techniques: Gilt Bronze
Condition: Excellent

Period: 18th Cent and Earlier

Gloucestershire GL8 8AQ T: 01666 505 111