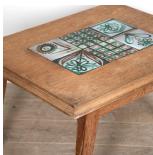

## Oak Mid-Century Table with Robert Picault Tiles £1,450.00

W: 74 cm (29 1/8") H: 51 cm (20 1/16") D: 60 cm (23 5/8")

Oak Mid-Century table with Robert Picault tiles.

Of French origin and dating from the Mid 20th century, this oak occasional table has an inset panelled top of Robert Picault tiles raised on compass legs.

A charming and compact side table that would provide an elegant and useful addition to the home.

Materials & Techniques: Ceramic,Oak

Condition: Fair
Period: 20th Cent

Gloucestershire GL8 8AQ **T:** 01666 505 111