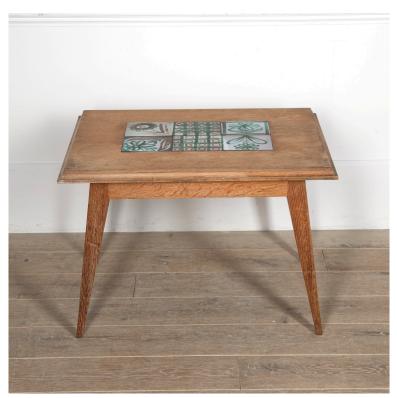

## Oak Mid-Century Table with Robert Picault Tiles £1,450.00

W: 74 cm (29 1/8") H: 51 cm (20 1/16") D: 60 cm (23 5/8")

Oak Mid-Century table with Robert Picault tiles.

Of French origin and dating from the Mid 20th century, this oak occasional table has an inset panelled top of Robert Picault tiles raised on compass legs.

A charming and compact side table that would provide an elegant and useful addition to the home.

Materials & Techniques: Ceramic,Oak

Condition: Fair
Period: 20th Cent

Gloucestershire GL8 8AQ **T:** 01666 505 111