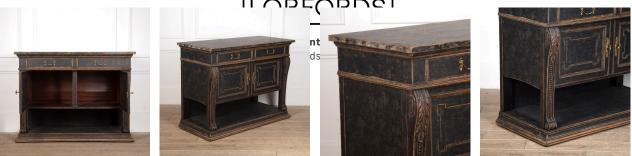

## 19th Century Swedish Buffet **£3,500.00**

| W: | 129.5 cm (51")   |
|----|------------------|
| H: | 98 cm (38 9/16") |
| D: | 60 cm (23 5/8")  |

Superb 19th Century buffet.

This buffet features two drawers to the frieze and two further storage areas beneath. The lovely paneled cupboard doors feature decorative carved detailing and original hardware.

It retains lovely, elegant proportions that are both tall and wide. Later painted.

A great buffet that will look great with all interior settings.

| Materials & Techniques: | ['444']   |
|-------------------------|-----------|
| Condition:              | Good      |
| Period:                 | 19th Cent |