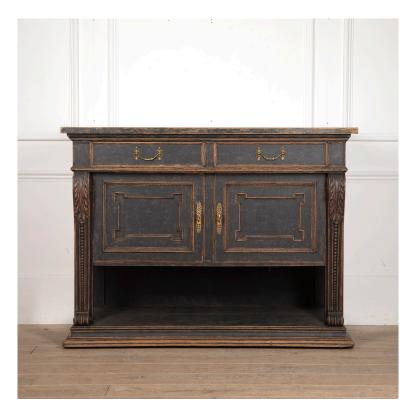

## 19th Century Swedish Buffet **£3,500.00**

| W: | 129.5 cm (51")   |
|----|------------------|
| H: | 98 cm (38 9/16") |
| D: | 60 cm (23 5/8")  |

Superb 19th Century buffet.

This buffet features two drawers to the frieze and two further storage areas beneath. The lovely paneled cupboard doors feature decorative carved detailing and original hardware.

It retains lovely, elegant proportions that are both tall and wide. Later painted.

A great buffet that will look great with all interior settings.

| Materials & Techniques: | ['444']   |
|-------------------------|-----------|
| Condition:              | Good      |
| Period:                 | 19th Cent |