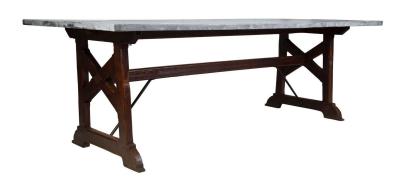

## 19th Century Zinc Top Refectory Table £2,850.00

W: 220 cm (86 5/8") H: 74 cm (29 1/8") D: 100 cm (39 3/8")

A French 19th century zinc top and pitch pine refectory table. X frame base with central stretcher, original iron supports, a distressed patina zinc table top and nailed edging. Ideal for interior or exterior. Seats 10 people.

Materials & Techniques: Iron
Condition: Good
Period: 19th Cent
Leg Clearance 0.000000

30 Long Street, Tetbury Gloucestershire GL8 8AQ **T:** 01666 505 111 Hangar One & Hangar Two
Babdown Airfield, Gloucestershire GL8 8YL
T: 01666 503970/502199