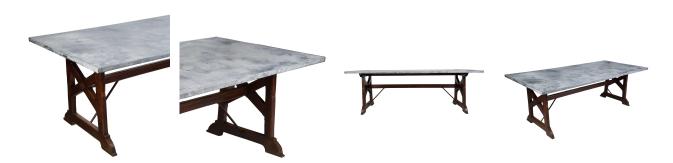

## 19th Century Zinc Top Refectory Table £2,850.00

W: 220 cm (86 5/8") H: 74 cm (29 1/8") D: 100 cm (39 3/8")

A French 19th century zinc top and pitch pine refectory table. X frame base with central stretcher, original iron supports, a distressed patina zinc table top and nailed edging. Ideal for interior or exterior. Seats 10 people.

Materials & Techniques: Iron
Condition: Good
Period: 19th Cent
Leg Clearance 0.000000

30 Long Street, Tetbury Gloucestershire GL8 8AQ **T:** 01666 505 111 Hangar One & Hangar Two
Babdown Airfield, Gloucestershire GL8 8YL
T: 01666 503970/502199