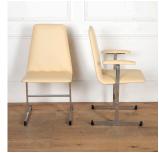

## Set of Eight Mid-Century Italian Leather Dining Chairs £2,895.00

W: 50 cm (19 11/16") H: 90 cm (35 7/16") D: 47 cm (18 1/2")

Great set of eight Mid-Century Italian designer dining chairs in ivory leather and chrome framing.

Unmarked but are believed to be attributed to Offredi for Saporiti Pamono, circa 1970.

A superb set of chairs that will highlight any contemporary dining room or social space.

Materials & Techniques: Chrome, Leather