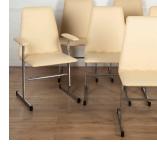

## Set of Eight Mid-Century Italian Leather Dining Chairs £2,895.00

W: 50 cm (19 11/16") H: 90 cm (35 7/16") D: 47 cm (18 1/2")

Great set of eight Mid-Century Italian designer dining chairs in ivory leather and chrome framing.

Unmarked but are believed to be attributed to Offredi for Saporiti Pamono, circa 1970.

A superb set of chairs that will highlight any contemporary dining room or social space.

Materials & Techniques: Chrome, Leather