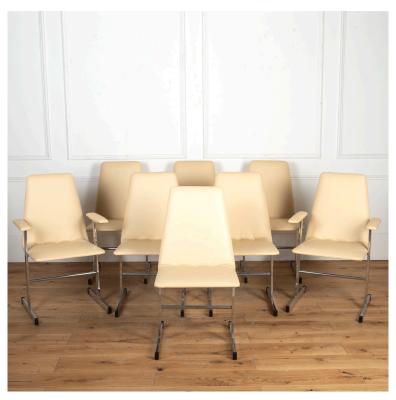

## Set of Eight Mid-Century Italian Leather Dining Chairs £2,895.00

W: 50 cm (19 11/16") H: 90 cm (35 7/16") D: 47 cm (18 1/2")

Great set of eight Mid-Century Italian designer dining chairs in ivory leather and chrome framing.

Unmarked but are believed to be attributed to Offredi for Saporiti Pamono, circa 1970.

A superb set of chairs that will highlight any contemporary dining room or social space.

Materials & Techniques: Chrome, Leather