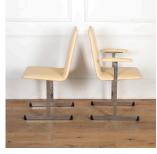

## Set of Eight Mid-Century Italian Leather Dining Chairs £2,895.00

W: 50 cm (19 11/16") H: 90 cm (35 7/16") D: 47 cm (18 1/2")

Great set of eight Mid-Century Italian designer dining chairs in ivory leather and chrome framing.

Unmarked but are believed to be attributed to Offredi for Saporiti Pamono, circa 1970.

A superb set of chairs that will highlight any contemporary dining room or social space.

Materials & Techniques: Chrome, Leather