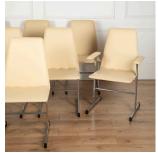

## Set of Eight Mid-Century Italian Leather Dining Chairs £2,895.00

W: 50 cm (19 11/16") H: 90 cm (35 7/16") D: 47 cm (18 1/2")

Great set of eight Mid-Century Italian designer dining chairs in ivory leather and chrome framing.

Unmarked but are believed to be attributed to Offredi for Saporiti Pamono, circa 1970.

A superb set of chairs that will highlight any contemporary dining room or social space.

Materials & Techniques: Chrome, Leather