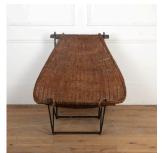

## Mid 20th Century Rattan Lounge Chair £3,200.00

W: 95 cm (37 3/8") H: 88 cm (34 5/8") D: 95 cm (37 3/8")

Stylish rattan lounge chair.

Of American origin and dating from the Mid-20th Century, this Californian 1960's Duyan lounge chair is by John Risley.

It is in great condition for its age and shall continue to improve in comfortability with wear.

Materials & Techniques: ['1050']
Condition: Excellent
Period: 20th Cent

Gloucestershire GL8 8AQ **T:** 01666 505 111