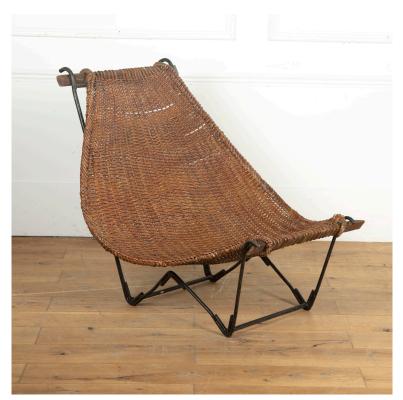

## Mid 20th Century Rattan Lounge Chair £3,200.00

W: 95 cm (37 3/8") H: 88 cm (34 5/8") D: 95 cm (37 3/8")

Stylish rattan lounge chair.

Of American origin and dating from the Mid-20th Century, this Californian 1960's Duyan lounge chair is by John Risley.

It is in great condition for its age and shall continue to improve in comfortability with wear.

Materials & Techniques: ['1050']
Condition: Excellent
Period: 20th Cent

Gloucestershire GL8 8AQ **T:** 01666 505 111