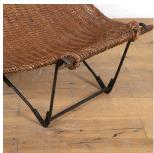

## Mid 20th Century Rattan Lounge Chair £3,200.00

W: 95 cm (37 3/8") H: 88 cm (34 5/8") D: 95 cm (37 3/8")

Stylish rattan lounge chair.

Of American origin and dating from the Mid-20th Century, this Californian 1960's Duyan lounge chair is by John Risley.

It is in great condition for its age and shall continue to improve in comfortability with wear.

Materials & Techniques: ['1050']
Condition: Excellent
Period: 20th Cent

Gloucestershire GL8 8AQ **T:** 01666 505 111