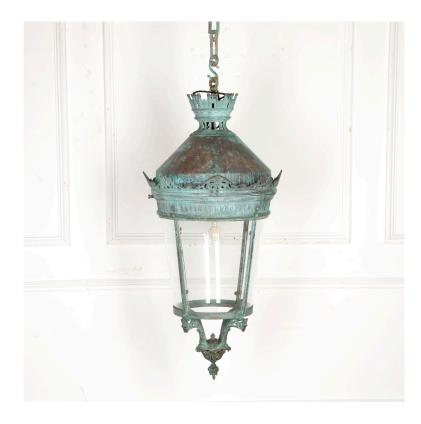

## French Hanging Lantern £2,850.00

W: 55 cm (21 5/8") H: 110 cm (43 5/16") D: 30 cm (11 13/16")

Fantastic 19th Century French verdigris copper hanging lantern with chain.

This is a fabulous 19th Century French fully glazed convex verdigris lantern, that features a hanging hook above a beautiful-pierced frame with a chain 74 cm. The decorative chain compliments the lantern beautifully, with its super handcrafted oblong link.

The main body of the lantern tapers away from the top to the bottom to reach a detailed handcrafted base with finial all featuring a fantastic green, weathered patina.

This lantern was originally lit by candlelight, now converted to electric bulbs, rewired.