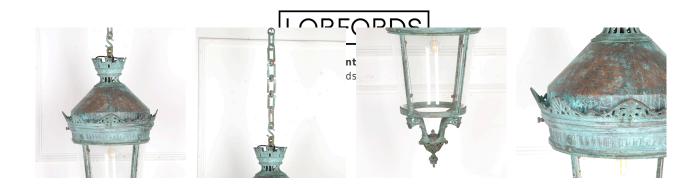

## French Hanging Lantern £2,850.00

W: 55 cm (21 5/8") H: 110 cm (43 5/16") D: 30 cm (11 13/16")

Fantastic 19th Century French verdigris copper hanging lantern with chain.

This is a fabulous 19th Century French fully glazed convex verdigris lantern, that features a hanging hook above a beautiful-pierced frame with a chain 74 cm. The decorative chain compliments the lantern beautifully, with its super handcrafted oblong link.

The main body of the lantern tapers away from the top to the bottom to reach a detailed handcrafted base with finial all featuring a fantastic green, weathered patina.

This lantern was originally lit by candlelight, now converted to electric bulbs, rewired.