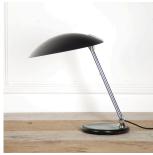

## Black and Chrome Desk Lamp £295.00

W: 21.5 cm (8 7/16") H: 47 cm (18 1/2") D: 21.5 cm (8 7/16")

Stylish French black and chrome desk lamp with adjustable shade.

This lamp has been rewired to current UK standards and has recently been PAT tested.

A great desk lamp that will suit both classic and contemporary interiors alike!

Materials & Techniques: Chrome
Condition: Good
Period: 20th Cent

30 Long Street, Tetbury Gloucestershire GL8 8AQ **T:** 01666 505 111