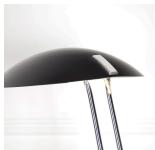

## Black and Chrome Desk Lamp £295.00

W: 21.5 cm (8 7/16") H: 47 cm (18 1/2") D: 21.5 cm (8 7/16")

Stylish French black and chrome desk lamp with adjustable shade.

This lamp has been rewired to current UK standards and has recently been PAT tested.

A great desk lamp that will suit both classic and contemporary interiors alike!

Materials & Techniques: Chrome
Condition: Good
Period: 20th Cent

30 Long Street, Tetbury Gloucestershire GL8 8AQ **T:** 01666 505 111