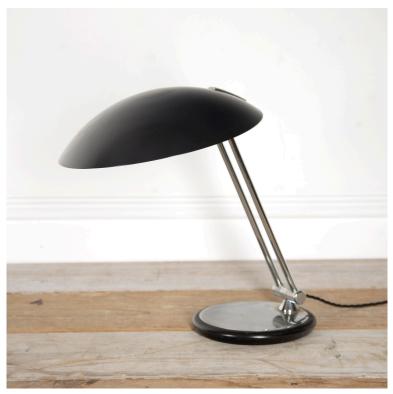

## Black and Chrome Desk Lamp £295.00

W: 21.5 cm (8 7/16") H: 47 cm (18 1/2") D: 21.5 cm (8 7/16")

Stylish French black and chrome desk lamp with adjustable shade.

This lamp has been rewired to current UK standards and has recently been PAT tested.

A great desk lamp that will suit both classic and contemporary interiors alike!

Materials & Techniques: Chrome
Condition: Good
Period: 20th Cent

30 Long Street, Tetbury Gloucestershire GL8 8AQ **T:** 01666 505 111