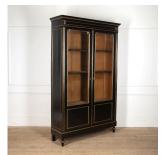

## Ebonised Two-door Bookcase £3,450.00

W: 140 cm (55 1/8") H: 222 cm (87 3/8") D: 42 cm (16 9/16")

Fantastic French two-door ebonised bookcase with brass detail.

This bookcase dates from the early 20th Century and has two glazed and panel doors and adjustable internal shelves. This bookcase can be dissembled with ease for storage or ease of transport.

Of great quality and condition, this bookcase will make for a great piece of display furniture within any home.

Materials & Techniques: ['162']
Condition: Good
Period: 20th Cent

Gloucestershire GL8 8AQ **T:** 01666 505 111