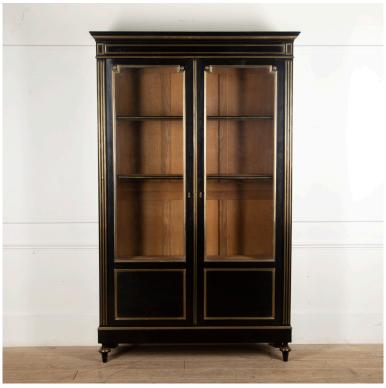

## Ebonised Two-door Bookcase £3,450.00

W: 140 cm (55 1/8") H: 222 cm (87 3/8") D: 42 cm (16 9/16")

Fantastic French two-door ebonised bookcase with brass detail.

This bookcase dates from the early 20th Century and has two glazed and panel doors and adjustable internal shelves. This bookcase can be dissembled with ease for storage or ease of transport.

Of great quality and condition, this bookcase will make for a great piece of display furniture within any home.

Materials & Techniques: ['162']
Condition: Good
Period: 20th Cent

Gloucestershire GL8 8AQ **T:** 01666 505 111