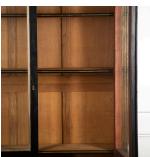

## Ebonised Two-door Bookcase £3,450.00

W: 140 cm (55 1/8") H: 222 cm (87 3/8") D: 42 cm (16 9/16")

Fantastic French two-door ebonised bookcase with brass detail.

This bookcase dates from the early 20th Century and has two glazed and panel doors and adjustable internal shelves. This bookcase can be dissembled with ease for storage or ease of transport.

Of great quality and condition, this bookcase will make for a great piece of display furniture within any home.

Materials & Techniques: ['162']
Condition: Good
Period: 20th Cent

Gloucestershire GL8 8AQ **T:** 01666 505 111