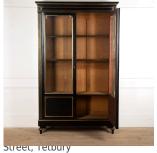

## Ebonised Two-door Bookcase £3,450.00

W: 140 cm (55 1/8") H: 222 cm (87 3/8") D: 42 cm (16 9/16")

Fantastic French two-door ebonised bookcase with brass detail.

This bookcase dates from the early 20th Century and has two glazed and panel doors and adjustable internal shelves. This bookcase can be dissembled with ease for storage or ease of transport.

Of great quality and condition, this bookcase will make for a great piece of display furniture within any home.

Materials & Techniques: ['162']
Condition: Good
Period: 20th Cent

Gloucestershire GL8 8AQ **T:** 01666 505 111