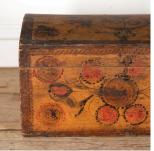

## 19th Century Painted Marriage Coffer **£575.00**

W: 47 cm (18 1/2") H: 25 cm (9 13/16") D: 28.5 cm (11 1/4")

Domed painted marriage box decorated with hearts and stylised pomegranates.

The lid is charmingly decorated with a vase filled with flowering stems of hearts.

A traditional piece from Normandy, dating to the 19th Century.

Materials & Techniques: []
Condition: Good
Period: 19th Cent

30 Long Street, Tetbury Gloucestershire GL8 8AQ **T:** 01666 505 111

Hangar One & Hangar Two Babdown Airfield, Gloucestershire GL8 8YL T: 01666 503970/502199