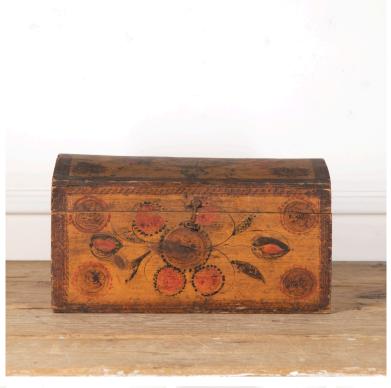

## 19th Century Painted Marriage Coffer **£575.00**

W: 47 cm (18 1/2") H: 25 cm (9 13/16") D: 28.5 cm (11 1/4")

Domed painted marriage box decorated with hearts and stylised pomegranates.

The lid is charmingly decorated with a vase filled with flowering stems of hearts.

A traditional piece from Normandy, dating to the 19th Century.

Materials & Techniques: []
Condition: Good
Period: 19th Cent

30 Long Street, Tetbury Gloucestershire GL8 8AQ **T:** 01666 505 111

Hangar One & Hangar Two Babdown Airfield, Gloucestershire GL8 8YL T: 01666 503970/502199