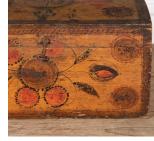

## 19th Century Painted Marriage Coffer **£575.00**

W: 47 cm (18 1/2") H: 25 cm (9 13/16") D: 28.5 cm (11 1/4")

Domed painted marriage box decorated with hearts and stylised pomegranates.

The lid is charmingly decorated with a vase filled with flowering stems of hearts.

A traditional piece from Normandy, dating to the 19th Century.

Materials & Techniques: []
Condition: Good
Period: 19th Cent

30 Long Street, Tetbury Gloucestershire GL8 8AQ **T:** 01666 505 111

Hangar One & Hangar Two Babdown Airfield, Gloucestershire GL8 8YL T: 01666 503970/502199