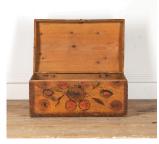

## 19th Century Painted Marriage Coffer **£575.00**

W: 47 cm (18 1/2") H: 25 cm (9 13/16") D: 28.5 cm (11 1/4")

Domed painted marriage box decorated with hearts and stylised pomegranates.

The lid is charmingly decorated with a vase filled with flowering stems of hearts.

A traditional piece from Normandy, dating to the 19th Century.

Materials & Techniques: []
Condition: Good
Period: 19th Cent

30 Long Street, Tetbury Gloucestershire GL8 8AQ **T:** 01666 505 111

Hangar One & Hangar Two Babdown Airfield, Gloucestershire GL8 8YL T: 01666 503970/502199