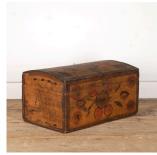

## 19th Century Painted Marriage Coffer **£575.00**

W: 47 cm (18 1/2") H: 25 cm (9 13/16") D: 28.5 cm (11 1/4")

Domed painted marriage box decorated with hearts and stylised pomegranates.

The lid is charmingly decorated with a vase filled with flowering stems of hearts.

A traditional piece from Normandy, dating to the 19th Century.

Materials & Techniques: []
Condition: Good
Period: 19th Cent

30 Long Street, Tetbury Gloucestershire GL8 8AQ **T:** 01666 505 111

Hangar One & Hangar Two Babdown Airfield, Gloucestershire GL8 8YL T: 01666 503970/502199