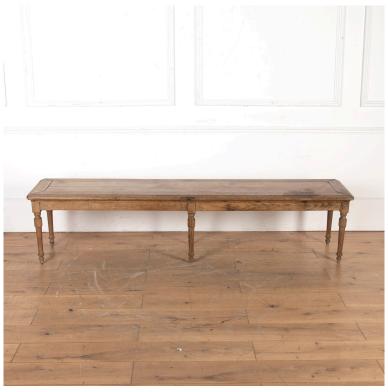

## Large Wooden Bench £780.00

W: 200 cm (78 3/4") H: 46 cm (18 1/8") D: 45 cm (17 3/4")

Large wooden bench in a simplistic style.

Of wonderful scale and proportions, this bench is raised on beautifully carved legs.

The seat retains its original graining that has developed a time-worn patina.

This will be a fantastic, classic country house bench that will be perfect for placing under a window.

Materials & Techniques: Oak
Condition: Good
Period: 19th Cent