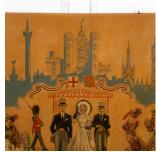

## Large Painting on Canvas £1,800.00

W: 242 cm (95 1/4") H: 111.5 cm (43 7/8") D: 0.5 cm (0 3/16")

Large painted picture on canvas called "A London Day" by Helen McKie.

This picture depicts a number of small scenes that include no more than two characters to each. The scenes include a wedding, a lady walking her dog, a flower seller, and more!

In a regal style, this picture is full of colour and is very eye-catching because of its joyful expressions and palette. To both corners, there are character representations of royal 'Beefeaters', therefore adding to its regal presence.