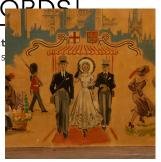

## Large Painting on Canvas £1,800.00

W: 242 cm (95 1/4") H: 111.5 cm (43 7/8") D: 0.5 cm (0 3/16")

Large painted picture on canvas called "A London Day" by Helen McKie.

This picture depicts a number of small scenes that include no more than two characters to each. The scenes include a wedding, a lady walking her dog, a flower seller, and more!