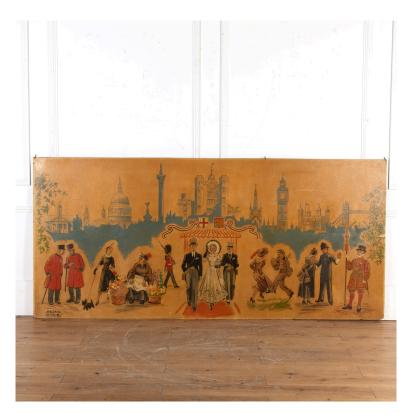

## Large Painting on Canvas £1,800.00

W: 242 cm (95 1/4") H: 111.5 cm (43 7/8") D: 0.5 cm (0 3/16")

Large painted picture on canvas called "A London Day" by Helen McKie.

This picture depicts a number of small scenes that include no more than two characters to each. The scenes include a wedding, a lady walking her dog, a flower seller, and more!

In a regal style, this picture is full of colour and is very eye-catching because of its joyful expressions and palette. To both corners, there are character representations of royal 'Beefeaters', therefore adding to its regal presence.

It is of very large proportions, making it a great addition for placing above a sofa or in a hallway.

Materials & Techniques: Canvas
Condition: Good
Period: 20th Cent