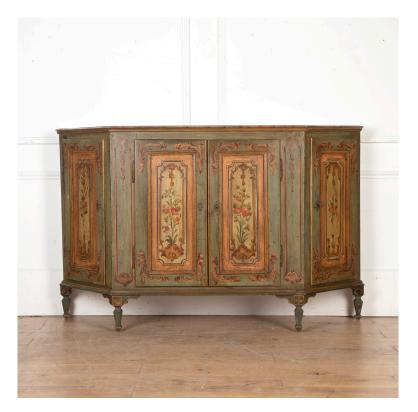

## 18th Century Directoire Venetian Credenza **£3,200.00**

| W: | 158 cm (62 3/16") |
|----|-------------------|
| H: | 100 cm (39 3/8")  |
| D: | 44 cm (17 5/16")  |

Late 18th Century Directoire period hand-painted Italian credenza cabinet. Venetian, circa 1780-1790.

This is a beautiful piece with its original rich hand-painted details and patina.

Featuring a large center cupboard with a middle shelf, with two smaller side cupboards also with a single shelf in each.

A superb piece of decorative storage furniture that would look great within a dining room or hallway.

| Materials & Techniques: | 484                   |
|-------------------------|-----------------------|
| Condition:              | Good                  |
| Period:                 | 18th Cent and Earlier |