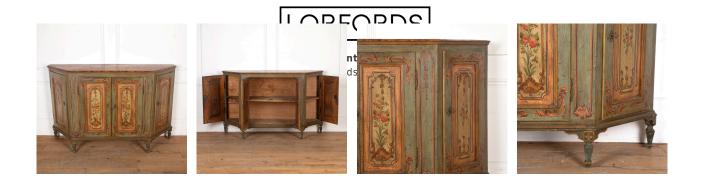

## 18th Century Directoire Venetian Credenza **£3,200.00**

| W: | 158 cm (62 3/16") |
|----|-------------------|
| H: | 100 cm (39 3/8")  |
| D: | 44 cm (17 5/16")  |

Late 18th Century Directoire period hand-painted Italian credenza cabinet. Venetian, circa 1780-1790.

This is a beautiful piece with its original rich hand-painted details and patina.

Featuring a large center cupboard with a middle shelf, with two smaller side cupboards also with a single shelf in each.

A superb piece of decorative storage furniture that would look great within a dining room or hallway.

| Materials & Techniques: | 484                   |
|-------------------------|-----------------------|
| Condition:              | Good                  |
| Period:                 | 18th Cent and Earlier |