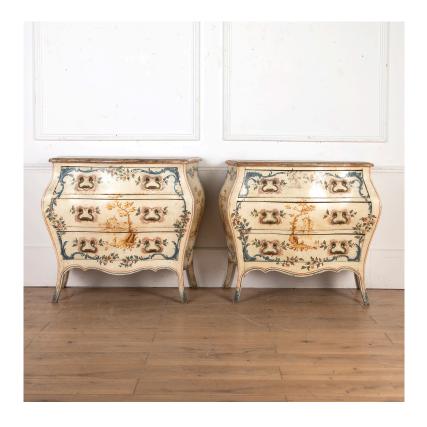

## Pair of Late 18th Century Venetian Bombe Commodes £6,795.00

W: 95 cm (37 3/8") H: 81 cm (31 7/8") D: 46 cm (18 1/8")

Pair of late 18th Century Venetian bombe commodes.

These commodes feature their original hand-painted chinoiserie details with faux hand-painted marbled tops.

Block printed paper has been used to line the drawers which also adds to their decorative presence. Both also feature their original brass fittings.

This is a fantastic pair, perfect for a bedroom or hallway.