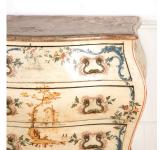

## Pair of Late 18th Century Venetian Bombe Commodes £6,795.00

W: 95 cm (37 3/8") H: 81 cm (31 7/8") D: 46 cm (18 1/8")

Pair of late 18th Century Venetian bombe commodes.

These commodes feature their original hand-painted chinoiserie details with faux hand-painted marbled tops.

Block printed paper has been used to line the drawers which also adds to their decorative presence. Both also feature their original brass fittings.

This is a fantastic pair, perfect for a bedroom or hallway.