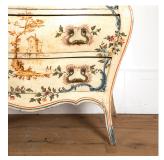

## Pair of Late 18th Century Venetian Bombe Commodes £6,795.00

W: 95 cm (37 3/8") H: 81 cm (31 7/8") D: 46 cm (18 1/8")

Pair of late 18th Century Venetian bombe commodes.

These commodes feature their original hand-painted chinoiserie details with faux hand-painted marbled tops.

Block printed paper has been used to line the drawers which also adds to their decorative presence. Both also feature their original brass fittings.

This is a fantastic pair, perfect for a bedroom or hallway.