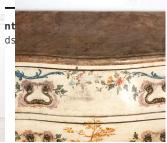

## Pair of Late 18th Century Venetian Bombe Commodes £6,795.00

W: 95 cm (37 3/8") H: 81 cm (31 7/8") D: 46 cm (18 1/8")

Pair of late 18th Century Venetian bombe commodes.

These commodes feature their original hand-painted chinoiserie details with faux hand-painted marbled tops.

Block printed paper has been used to line the drawers which also adds to their decorative presence. Both also feature their original brass fittings.

This is a fantastic pair, perfect for a bedroom or hallway.