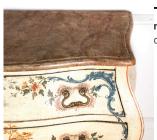

## Pair of Late 18th Century Venetian Bombe Commodes £6,795.00

W: 95 cm (37 3/8") H: 81 cm (31 7/8") D: 46 cm (18 1/8")

Pair of late 18th Century Venetian bombe commodes.

These commodes feature their original hand-painted chinoiserie details with faux hand-painted marbled tops.

Block printed paper has been used to line the drawers which also adds to their decorative presence. Both also feature their original brass fittings.

This is a fantastic pair, perfect for a bedroom or hallway.