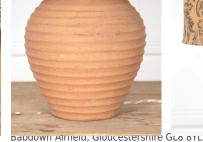

## Large 20th Century Bulbous Spanish Table Lamp £295.00

W: 1 cm (0 3/8") H: 58 cm (22 13/16") D: 1 cm (0 3/8")

Large bulbous table lamp.

Of Spanish origin and dating from the 20th Century, this large bulbous terracotta table lamp has a horizontally ribbed body and has been rewired and PAT tested.

Of lovely warm colour, this terracotta table lamp would make an attractive and interesting addition to the home.

Materials & Techniques: Taxidermy, Terracotta

Condition: Good Period: 20th Cent

T: 01666 505 111