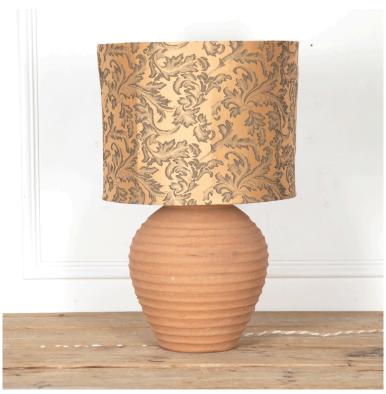

## Large 20th Century Bulbous Spanish Table Lamp £295.00

W: 1 cm (0 3/8") H: 58 cm (22 13/16") D: 1 cm (0 3/8")

Large bulbous table lamp.

Of Spanish origin and dating from the 20th Century, this large bulbous terracotta table lamp has a horizontally ribbed body and has been rewired and PAT tested.

Of lovely warm colour, this terracotta table lamp would make an attractive and interesting addition to the home.

Materials & Techniques: Taxidermy, Terracotta

Condition: Good Period: 20th Cent

T: 01666 505 111