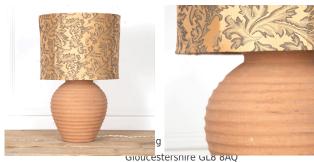

## Large 20th Century Bulbous Spanish Table Lamp £295.00

W: 1 cm (0 3/8") H: 58 cm (22 13/16") D: 1 cm (0 3/8")

Large bulbous table lamp.

Of Spanish origin and dating from the 20th Century, this large bulbous terracotta table lamp has a horizontally ribbed body and has been rewired and PAT tested.

Of lovely warm colour, this terracotta table lamp would make an attractive and interesting addition to the home.

Materials & Techniques: Taxidermy, Terracotta

Condition: Good Period: 20th Cent

T: 01666 505 111