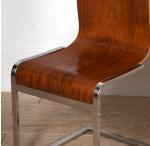

## Set of Six Italian Walnut Dining Chairs £995.00

W: 44 cm (17 5/16") H: 91 cm (35 13/16") D: 1 cm (0 3/8")

Set of six Italian walnut dining chairs.

Dating from the Mid 20th Century and of Italian origin, this set of six dining chairs is of good quality and in the style of Mateo Grassi. The finely figured walnut seats and backs are supported on chrome cantilever bases.

A very attractive and eye-catching set of six elegant chairs that would make a very graceful addition to any dining room or kitchen dining area.

Materials & Techniques: Chrome
Condition: Good
Period: 20th Cent