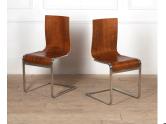

## Set of Six Italian Walnut Dining Chairs £995.00

W: 44 cm (17 5/16") H: 91 cm (35 13/16") D: 1 cm (0 3/8")

Set of six Italian walnut dining chairs.

Dating from the Mid 20th Century and of Italian origin, this set of six dining chairs is of good quality and in the style of Mateo Grassi. The finely figured walnut seats and backs are supported on chrome cantilever bases.

A very attractive and eye-catching set of six elegant chairs that would make a very graceful addition to any dining room or kitchen dining area.

Materials & Techniques: Chrome
Condition: Good
Period: 20th Cent