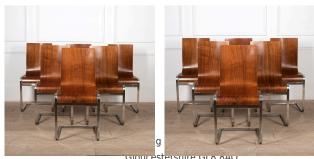

## Set of Six Italian Walnut Dining Chairs £995.00

W: 44 cm (17 5/16") H: 91 cm (35 13/16") D: 1 cm (0 3/8")

Set of six Italian walnut dining chairs.

Dating from the Mid 20th Century and of Italian origin, this set of six dining chairs is of good quality and in the style of Mateo Grassi. The finely figured walnut seats and backs are supported on chrome cantilever bases.

A very attractive and eye-catching set of six elegant chairs that would make a very graceful addition to any dining room or kitchen dining area.

Materials & Techniques: Chrome
Condition: Good
Period: 20th Cent