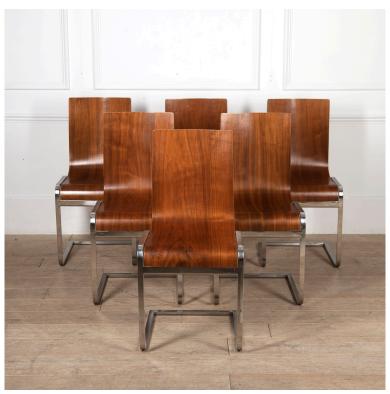

## Set of Six Italian Walnut Dining Chairs £995.00

W: 44 cm (17 5/16") H: 91 cm (35 13/16") D: 1 cm (0 3/8")

Set of six Italian walnut dining chairs.

Dating from the Mid 20th Century and of Italian origin, this set of six dining chairs is of good quality and in the style of Mateo Grassi. The finely figured walnut seats and backs are supported on chrome cantilever bases.

A very attractive and eye-catching set of six elegant chairs that would make a very graceful addition to any dining room or kitchen dining area.

Materials & Techniques: Chrome
Condition: Good
Period: 20th Cent