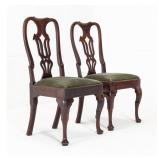

## Pair of George II Walnut Side Chairs £1,750.00

W: 51 cm (20 1/16") H: 99 cm (39") D: 52 cm (20 1/2")

Pair of English George II walnut side chairs with a lovely shape, having carved, pierced back splats with delicate scrolls and drop-in padded seats.

Standing on cabriole front legs on pad feet. Very nice colour and patination.

Materials & Techniques: Mahogany
Condition: Good
Period: 19th Cent

30 Long Street, Tetbury Gloucestershire GL8 8AQ **T:** 01666 505 111