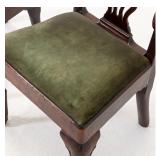

## Pair of George II Walnut Side Chairs £1,750.00

W: 51 cm (20 1/16") H: 99 cm (39") D: 52 cm (20 1/2")

Pair of English George II walnut side chairs with a lovely shape, having carved, pierced back splats with delicate scrolls and drop-in padded seats.

Standing on cabriole front legs on pad feet. Very nice colour and patination.

Materials & Techniques: Mahogany
Condition: Good
Period: 19th Cent

30 Long Street, Tetbury Gloucestershire GL8 8AQ **T:** 01666 505 111