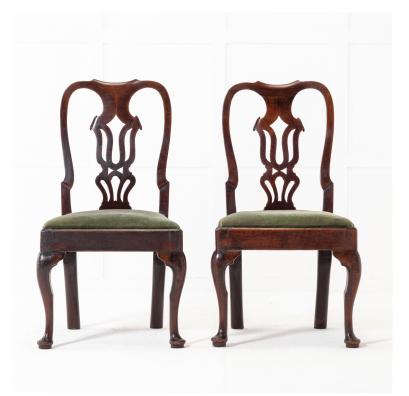

## Pair of George II Walnut Side Chairs £1,750.00

W: 51 cm (20 1/16") H: 99 cm (39") D: 52 cm (20 1/2")

Pair of English George II walnut side chairs with a lovely shape, having carved, pierced back splats with delicate scrolls and drop-in padded seats.

Standing on cabriole front legs on pad feet. Very nice colour and patination.

Materials & Techniques: Mahogany
Condition: Good
Period: 19th Cent

30 Long Street, Tetbury Gloucestershire GL8 8AQ **T:** 01666 505 111