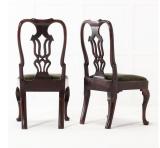

## Pair of George II Walnut Side Chairs £1,750.00

W: 51 cm (20 1/16") H: 99 cm (39") D: 52 cm (20 1/2")

Pair of English George II walnut side chairs with a lovely shape, having carved, pierced back splats with delicate scrolls and drop-in padded seats.

Standing on cabriole front legs on pad feet. Very nice colour and patination.

Materials & Techniques: Mahogany
Condition: Good
Period: 19th Cent

30 Long Street, Tetbury Gloucestershire GL8 8AQ **T:** 01666 505 111