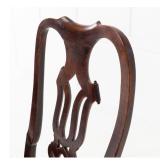

## Pair of George II Walnut Side Chairs £1,750.00

W: 51 cm (20 1/16") H: 99 cm (39") D: 52 cm (20 1/2")

Pair of English George II walnut side chairs with a lovely shape, having carved, pierced back splats with delicate scrolls and drop-in padded seats.

Standing on cabriole front legs on pad feet. Very nice colour and patination.

Materials & Techniques: Mahogany
Condition: Good
Period: 19th Cent

30 Long Street, Tetbury Gloucestershire GL8 8AQ **T:** 01666 505 111