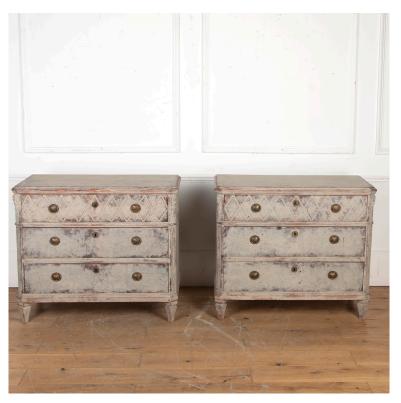

## Pair of 19th Century Swedish Style Commodes **£4,600.00**

| W: | 94 cm (38")     |
|----|-----------------|
| H: | 80 cm (31 1/2") |
| D: | 45 cm (17 3/4") |

Stylish Pair of painted Swedish-inspired three-drawer commodes.

Featuring decorative moulded sphinx head detail on the canted and reeded corners with detailed lattice banding to top drawers. With later ring handles, giving this pair of commodes a super stylish look that would complement either bedroom or lounge areas.

Both are supported on tapered feet.

| Materials & Techniques: | Wood      |
|-------------------------|-----------|
| Condition:              | Good      |
| Period:                 | 19th Cent |

Babdown Aimeid, Gioucestersnire ( **T:** 01666 503970/502199