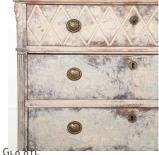

## Pair of 19th Century Swedish Style Commodes **£4,600.00**

| W: | 94 cm (38")     |
|----|-----------------|
| H: | 80 cm (31 1/2") |
| D: | 45 cm (17 3/4") |

Stylish Pair of painted Swedish-inspired three-drawer commodes.

Featuring decorative moulded sphinx head detail on the canted and reeded corners with detailed lattice banding to top drawers. With later ring handles, giving this pair of commodes a super stylish look that would complement either bedroom or lounge areas.

Both are supported on tapered feet.

| Materials & Techniques: | Wood      |
|-------------------------|-----------|
| Condition:              | Good      |
| Period:                 | 19th Cent |

Babdown Aimeid, Gioucestersnire ( **T:** 01666 503970/502199