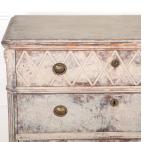

Featuring decorative moulded sphinx head detail on the canted and reeded corners with detailed lattice banding to top drawers. With later ring handles, giving this pair of commodes a super stylish look that would complement either bedroom or lounge areas.