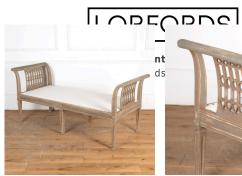

## 19th Century Louis XVI Painted Bench £2,100.00

W: 169 cm (66 9/16") H: 76 cm (29 15/16") D: 67 cm (26 3/8")

19th Century French Louis XVI painted bench.

Featuring out scrolled armrests and an elegantly carved frieze. Resting on wonderful carved, tapered legs.

This charming stool is in the Louis XVI style, it has been later recovered with lovely antique linen that complements the bench perfectly.

It would look great either being used as a bench in a hallway or be used as a window seat.