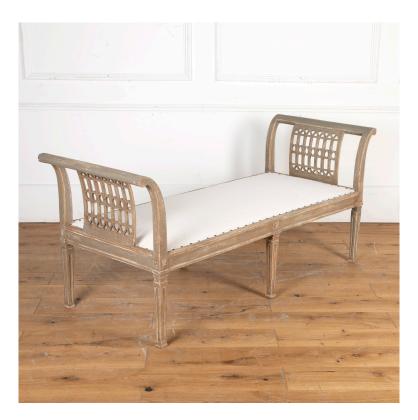

## 19th Century Louis XVI Painted Bench £2,100.00

W: 169 cm (66 9/16") H: 76 cm (29 15/16") D: 67 cm (26 3/8")

19th Century French Louis XVI painted bench.

Featuring out scrolled armrests and an elegantly carved frieze. Resting on wonderful carved, tapered legs.

This charming stool is in the Louis XVI style, it has been later recovered with lovely antique linen that complements the bench perfectly.

It would look great either being used as a bench in a hallway or be used as a window seat.