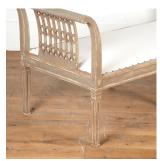

## 19th Century Louis XVI Painted Bench £2,100.00

W: 169 cm (66 9/16") H: 76 cm (29 15/16") D: 67 cm (26 3/8")

19th Century French Louis XVI painted bench.

Featuring out scrolled armrests and an elegantly carved frieze. Resting on wonderful carved, tapered legs.

This charming stool is in the Louis XVI style, it has been later recovered with lovely antique linen that complements the bench perfectly.

It would look great either being used as a bench in a hallway or be used as a window seat.