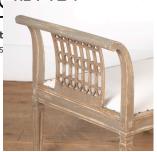

## 19th Century Louis XVI Painted Bench £2,100.00

W: 169 cm (66 9/16") H: 76 cm (29 15/16") D: 67 cm (26 3/8")

19th Century French Louis XVI painted bench.

Featuring out scrolled armrests and an elegantly carved frieze. Resting on wonderful carved, tapered legs.